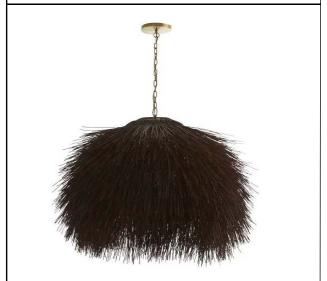

## ITEM DESCRIPTION:

ITEM NO.: 45117 NAME: Jana Pendant

MATERIAL TYPE:Wicker Rattan FINISH: Dark Brown

SOCKET TYPE: E26 SOCKET QTY: 1

BULB WATTAGE: 60W/CFL 16W/LED 13W

VOLTAGE: 110-120 V ITEM NET WEIGHT: 17LBS

### PARTS INCLUDED:

| (A) MOUNTING SCREWS Qty: |      | 2 |  |
|--------------------------|------|---|--|
| (B) CANOPY SCREWS        | Qty: | 2 |  |
| CANOPY                   | Qty: | 1 |  |
| 3 FT CHAIN               | Qty: | 1 |  |
| SOCKET                   | Qty: | 1 |  |
| SHADE                    | Qty: | 1 |  |