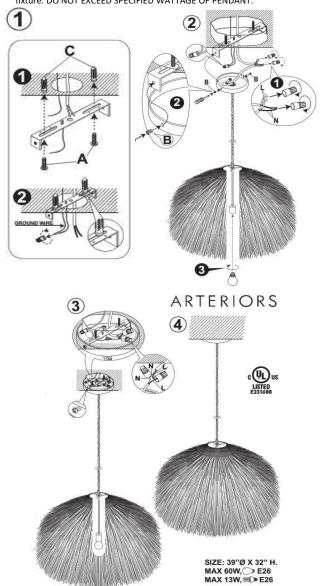

#### TO ASSEMBLE:

- 1. Shut off the main electrical supply from the main fuse box/circuit breaker.
- 2. Carefully unpack all fixture parts and hardware and lay them on a soft surface for assembly.
- 3. Follow steps shown in figures 1-4.
- 4. Restore power to junction box and test fixture. Insert 60W bulb into fixture. DO NOT EXCEED SPECIFIED WATTAGE OF PENDANT.