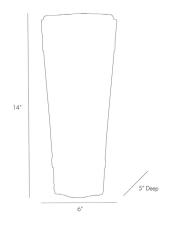

# KARINA SCONCE

49132 H: 14 IN, W: 6 IN, D: 5 IN Antique Brass Contract Suitable As Is

The Karina Sconce's seedy glass shade combines with its antique brass-finished steel backplate to a wholly unique and warming glow. The form and finish of the shade almost resemble a carved piece of granite. Damp-rated, although limited covered outdoor conditions may affect finish. finish will vary.

#### DIMENSIONS

Center Of Mount From 7 IN

Btm

Backplate H: 14 IN, W: 6 IN, D: 1 IN

Mount H: 4 IN, Dia: 4.00 IN

WIRING

Rating Damp

Cord 1 FT, Black, SPT-2
Socket 1, Type B=-E12 Other