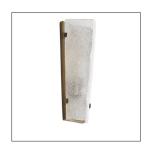

# KARINA SCONCE

49132 H: 14 IN, W: 6 IN, D: 5 IN Antique Brass Contract Suitable As Is

The Karina Sconce's seedy glass shade combines with its antique brass-finished steel backplate to a wholly unique and warming glow. The form and finish of the shade almost resemble a carved piece of granite. Damp-rated, although limited covered outdoor conditions may affect finish. finish will vary.

### <u>APPEARANCE</u>

Material Glass, Steel
Material Type Plated, Seedy
Finish Antique Brass, Clear

Finish Will Vary true
Top Coat/Sealant true
Link Welded