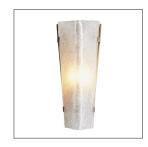

# KARINA SCONCE

49132 H: 14 IN, W: 6 IN, D: 5 IN Antique Brass Contract Suitable As Is

The Karina Sconce's seedy glass shade combines with its antique brass-finished steel backplate to a wholly unique and warming glow. The form and finish of the shade almost resemble a carved piece of granite. Damp-rated, although limited covered outdoor conditions may affect finish. finish will vary.

### <u>APPEARANCE</u>

Material Glass, Steel
Material Type Plated, Seedy
Finish Antique Brass, Clear

Finish Will Vary true
Top Coat/Sealant true
Link Welded