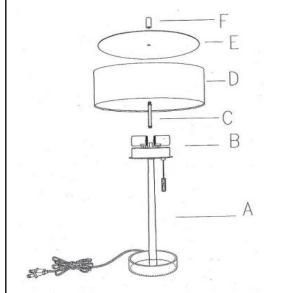

# PARTS INCLUDED:

| Qty: 1 |
|--------|
| Qty: 1 |
|        |

#### TO ASSEMBLE:

- 1. Pull excess wire through the base before assembling the lamp.
- 2. Place the lamp body (A) on a flat surface.
- 3. Screw the pipe (C) onto the socket assembly (B).
- 4. Place shade (D) and diffuser (E) onto the pipe (C) and then tighten the finial (F) clockwise to secure the shade.