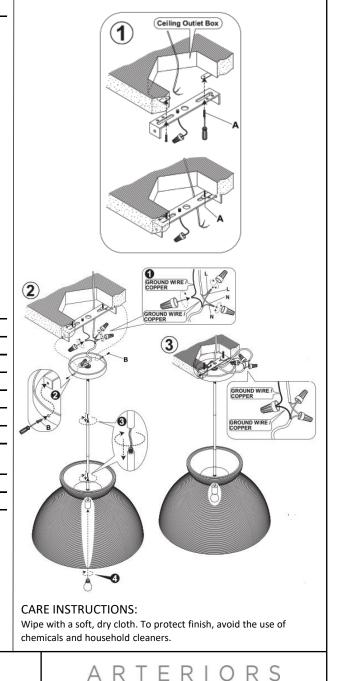

#### TO INSTALL YOU WILL NEED:

• 2 people recommended • Phillips Screwdriver

These instructions are provided for safety. It is very important that they are read carefully and completely before beginning installation of this chandelier.

## TO ASSEMBLE:

- 1. Shut off the main electrical supply from the main fuse box/circuit breaker.
- 2. Carefully unpack all fixture parts and hardware and lay them on a soft surface for assembly.
- 3. Follow steps shown in figures 1-3.
- 4. Restore power to junction box and test fixture. Insert 60W bulb into fixture. DO NOT EXCEED SPECIFIED WATTAGE OF PENDANT.