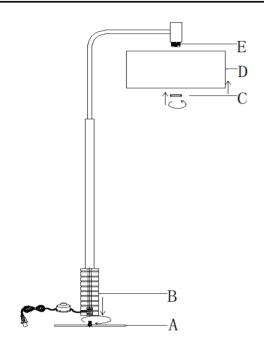

## PARTS INCLUDED:

| BASE (A)          | Qty: 1 |
|-------------------|--------|
| BODY (B)          | Qty: 1 |
| SOCKET RING ( C ) | Qty: 1 |
| SHADE ( D )       | Qty: 1 |
| SOCKET (E)        | Qty: 1 |
|                   |        |

#### TO ASSEMBLE:

- 1. Remove all packing contents
- 2. Please be sure you have all parts indicated before you begin assembly.
- 4. Screw the base assembly (A) into the bottom of the base (B)
- 5. Place shade (D) onto the top of the socket (E)
- 6. Screw the socket ring (C) to fix the shade (D)