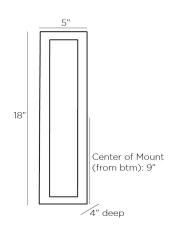

#### DIMENSIONS

Center Of Mount From 9 IN Btm Backplate H: 17 Mount H: 16

H: 17 IN, W: 4 IN, D: 1 IN H: 16.5 IN, W: 3.5 IN