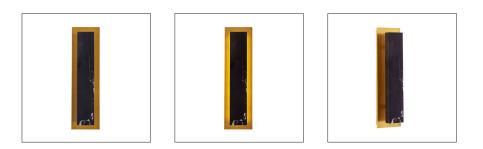

## OZONA SCONCE

49815 H: 18 IN, W: 5 IN, D: 4 IN Black Marble Contract Suitable As Is The Ozona redefines modern, moody corridor lighting. A black marble block hovers over an antique brass steel frame, neatly concealing an LED light that illuminates the contrasting elements of each finish. A frosted glass diffuser softens the glow and further adds to its high-design aesthetic. Marble will vary. Damp-rated, although limited covered outdoor areas may affect finish.

#### APPEARANCE

| Material         |
|------------------|
| Finish           |
| Finish Will Vary |
| Top Coat/Sealant |

Glass, Marble, Steel Antique Brass, Black, Frosted true true