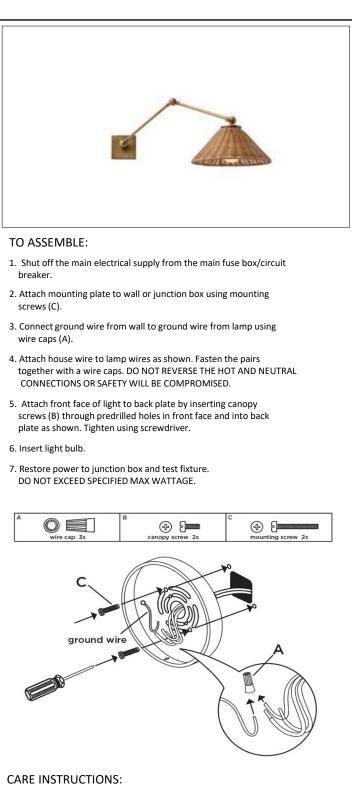

GE: 110-120W ITEM NET WEIGHT: 3LBS

## PARTS INCLUDED:

| Mounting Plate (A) | Qty: 1 |
|--------------------|--------|
| Back Plate (B)     | Qty: 1 |
| Shade (C)          | Qty: 1 |
| Socket Cup (D)     | Qty: 1 |
| Socket Ring (E)    | Qty: 1 |
| Plate Screw (F)    | Qty: 4 |
| Ground Screw (G)   | Qty: 1 |
| Turn Knob (H)      | Qty: 2 |
|                    |        |

## HARDWARE INCLUDED:

Mounting Screws (J)

Wire Connector (I)

## TOOLS NEEDED (Not Included):

1 Screwdriver

These instructions are provided for safety. It is very important that they are read carefully and completely before beginning installation of this chandelier.

We strongly suggest that all hard-wired fixtures must be installed by a professional electrician.

For customer service questions call 1-800-338-2150



Wipe with a soft, dry cloth. To protect finish, avoid the use of chemicals and household cleaners.

ARTERIORS