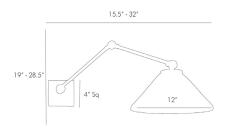

### DIMENSIONS

Shade Backplate

## WIRING

Rating Cord Socket Maximum Watt Voltage

Rattan, Steel

Top: 3.50 IN, Dia: 12.00 IN, Side: 5.5 IN H: 4.5 IN, W: 4.5 IN, D: 1 IN

Damp 4 FT, Black, SVT 1, Type A- E26 Uno 40 110-120 V