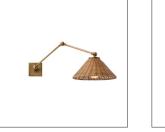

# PADMA SCONCE WINDSOR SMITH

DS49016 W: 12 IN Antique Brass, Natural Rattan Contract Suitable As Is

Our versatile, articulating wall light dons a woven wicker shade for a fun, textural mix. Finished in antique brass, it's useful as a reading lamp, picture light or as accent lighting over bookcases. Shown with a 3 3" frosted globe bulb. Damp-rated, although limited covered outdoor areas may affect finish.