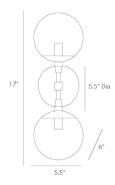

## POLARIS SCONCE

49961 H: 17 IN, W: 5.5 IN, D: 6 IN Antique Brass Contract Suitable As Is A perfect balance of proportions, this double sconce sets frosted glass globes against antique brass arms and back plate. It's a sophisticated element for modern settings and can be horizontally or vertically mounted. Damp-rated, although limited covered outdoor conditions may affect finish.

## <u>APPEARANCE</u>

Material Glass, Steel Material Type Plated

Finish Antique Brass, White

Top Coat/Sealant true Link Welded

DIMENSIONS

Center Of Mount From 8 IN

Btm

Arm H: 8 IN, W: .75 IN, D: 3 IN

Backplate Dia: 5.00 IN Mount Dia: 4.50 IN

WIRING

Rating Damp

Cord 1 FT, Black, SVT Socket 2, Type B=-E12 Other

Maximum Watt 25 Voltage 110-120 V CERTIFICATIONS

Mexico

Certifications European Union, United Arab Emir-