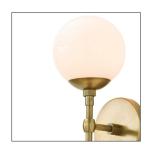

## POLARIS SCONCE

49961 H: 17 IN, W: 5.5 IN, D: 6 IN Antique Brass Contract Suitable As Is A perfect balance of proportions, this double sconce sets frosted glass globes against antique brass arms and back plate. It's a sophisticated element for modern settings and can be horizontally or vertically mounted. Damp-rated, although limited covered outdoor conditions may affect finish.