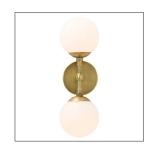

## POLARIS SCONCE

49961 H: 17 IN, W: 5.5 IN, D: 6 IN Antique Brass Contract Suitable As Is A perfect balance of proportions, this double sconce sets frosted glass globes against antique brass arms and back plate. It's a sophisticated element for modern settings and can be horizontally or vertically mounted. Damp-rated, although limited covered outdoor conditions may affect finish.