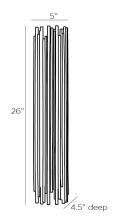

## DIMENSIONS

Center Of Mount From 11 II

Btm

Backplate H: 22.5 IN, W: 4 IN, D: 0.5 IN

WIRING

Rating Damp Suggested Bulb Type T6

Cord 1 FT, Black/White, SVT

Socket 4, Type B - E12