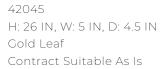

## DIMENSIONS

Center Of Mount From 11 II

Btm

Backplate H: 22.5 IN, W: 4 IN, D: 0.5 IN

WIRING

Rating Damp Suggested Bulb Type T6

Cord 1 FT, Black/White, SVT

Socket 4, Type B - E12

Shipping Box 1 H: 29.13 IN, L: 7.48 IN, W: 7.09 IN

ADDITIONAL INFO

Hanging Orientation Horizontal and Vertical

CONTRACT

Contract Suitable true