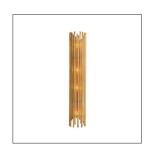

## PRESCOTT SCONCE

A new addition to the Prescott family, this two-light sconce is reflective and refined. Featuring a layered tubular iron frame finished in gold leaf. Finish will vary. Damp-rated, although limited covered outdoor areas may affect finish.

## <u>APPEARANCE</u>

Material Iron
Finish Gold Leaf
Finish Will Vary true
Top Coat/Sealant true