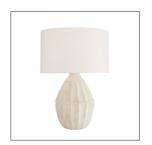

## TANGIER LAMP

BETH WEBB

DW11004-578 H: 30.5 IN, Dia: 20.00 IN Egg Shell Ceramic Contract Suitable As Is The Tangier Lamp with its gourd shape was inspired by an Ethiopian string jar. Beth was drawn to its pleasing wabi-sabi form both organic and architectural in feel and structure. Particular attention was paid to achieve its unique subtle finishinspired by Japanese ceramic traditions. The lamp's egg shell glaze exudes patina a subdued and sophisticated element in any room.

## <u>APPEARANCE</u>

Material Ceramic, Linen
Finish Egg Shell, Off-White

Finish Will Vary true Top Coat/Sealant false

DIMENSIONS

Shade Top: 19.00 IN, Dia: 20.00 IN, Side: 12 IN

Body H: 17 IN, Dia: 11.50 IN