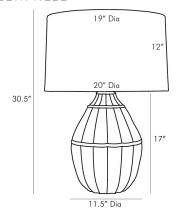

## TANGIER LAMP

BETH WEBB

DW11004-578 H: 30.5 IN, Dia: 20.00 IN Egg Shell Ceramic Contract Suitable As Is The Tangier Lamp with its gourd shape was inspired by an Ethiopian string jar. Beth was drawn to its pleasing wabi-sabi form both organic and architectural in feel and structure. Particular attention was paid to achieve its unique subtle finishinspired by Japanese ceramic traditions. The lamp's egg shell glaze exudes patina a subdued and sophisticated element in any room.

## <u>APPEARANCE</u>

Material Ceramic, Linen
Finish Egg Shell, Off-White

Finish Will Vary true Top Coat/Sealant false

DIMENSIONS

Shade Top: 19.00 IN, Dia: 20.00 IN, Side: 12 IN

Body H: 17 IN, Dia: 11.50 IN

Foot Print Dia: 6.00 IN

WIRING

Rating Indoor Only

Cord 10 FT, Back of Lamp Base, Black,

SPT-2

Socket 2, Black, Type A - E26
Switch At Socket, On/Off Pull Chain

Maximum Watt 60 Voltage 110-120 V **CERTIFICATIONS** 