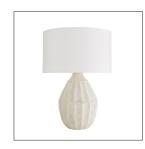

## TANGIER LAMP

BETH WEBB

DW11004-578 H: 30.5 IN, Dia: 20.00 IN Egg Shell Ceramic Contract Suitable As Is The Tangier Lamp with its gourd shape was inspired by an Ethiopian string jar. Beth was drawn to its pleasing wabi-sabi form both organic and architectural in feel and structure. Particular attention was paid to achieve its unique subtle finishinspired by Japanese ceramic traditions. The lamp's egg shell glaze exudes patina a subdued and sophisticated element in any room.

## <u>APPEARANCE</u>

Material Ceramic, Linen
Finish Egg Shell, Off-White

Finish Will Vary true Top Coat/Sealant false

DIMENSIONS

Shade Top: 19.00 IN, Dia: 20.00 IN, Side: 12 IN

Body H: 17 IN, Dia: 11.50 IN