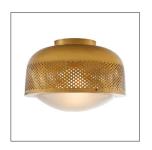

## TAPIO FLUSH MOUNT

JAY JEFFERS

DJ42001 H: 9 IN, Dia: 9.50 IN Vintage Brass Contract Suitable As Is Say goodbye to utilitarian surface mount light fixtures. The perforated iron plated in antique brass adds a certain whimsy to this fixture. The frosted glass diffuser adds more detail to this flushmount. Perfect for a bedroom, a laundry room, a hallway or kitchen! Damp-rated, although limited covered outdoor areas may affect finish.