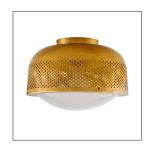

## TAPIO FLUSH MOUNT

JAY JEFFERS

DJ42001 H: 9 IN, Dia: 9.50 IN Vintage Brass Contract Suitable As Is Say goodbye to utilitarian surface mount light fixtures. The perforated iron plated in antique brass adds a certain whimsy to this fixture. The frosted glass diffuser adds more detail to this flushmount. Perfect for a bedroom, a laundry room, a hallway or kitchen! Damp-rated, although limited covered outdoor areas may affect finish.