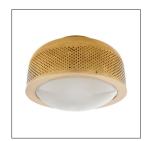

## TAPIO FLUSH MOUNT

JAY JEFFERS

DJ42001 H: 9 IN, Dia: 9.50 IN Vintage Brass Contract Suitable As Is Say goodbye to utilitarian surface mount light fixtures. The perforated iron plated in antique brass adds a certain whimsy to this fixture. The frosted glass diffuser adds more detail to this flushmount. Perfect for a bedroom, a laundry room, a hallway or kitchen! Damp-rated, although limited covered outdoor areas may affect finish.