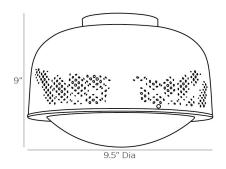

## TAPIO FLUSH MOUNT

JAY JEFFERS

DJ42001 H: 9 IN, Dia: 9.50 IN Vintage Brass Contract Suitable As Is Say goodbye to utilitarian surface mount light fixtures. The perforated iron plated in antique brass adds a certain whimsy to this fixture. The frosted glass diffuser adds more detail to this flushmount. Perfect for a bedroom, a laundry room, a hallway or kitchen! Damp-rated, although limited covered outdoor areas may affect finish.