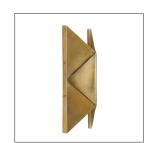

## **UPSON SCONCE**

Modern origami takes shape in this two-light wall sconce. The sharp angles of the iron form work to filter light through the top and bottom, allowing the light to play on the symmetry of its geometric design. Its antique brass finish helps to warm up a wall space. Damp-rated, although limited covered outdoor conditions may affect finish.

## <u>APPEARANCE</u>

Material Iron

Finish Antique Brass

Top Coat/Sealant false

DIMENSIONS

Center Of Mount From 8 IN

Btm

WIRING