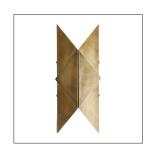

## **UPSON SCONCE**

Modern origami takes shape in this two-light wall sconce. The sharp angles of the iron form work to filter light through the top and bottom, allowing the light to play on the symmetry of its geometric design. Its antique brass finish helps to warm up a wall space. Damp-rated, although limited covered outdoor conditions may affect finish.