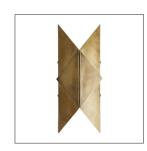

## **UPSON SCONCE**

Modern origami takes shape in this two-light wall sconce. The sharp angles of the iron form work to filter light through the top and bottom, allowing the light to play on the symmetry of its geometric design. Its antique brass finish helps to warm up a wall space. Damp-rated, although limited covered outdoor conditions may affect finish.