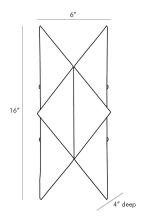

## **UPSON SCONCE**

Modern origami takes shape in this two-light wall sconce. The sharp angles of the iron form work to filter light through the top and bottom, allowing the light to play on the symmetry of its geometric design. Its antique brass finish helps to warm up a wall space. Damp-rated, although limited covered outdoor conditions may affect finish.

## <u>APPEARANCE</u>

Material Iron

Finish Antique Brass

Top Coat/Sealant false

DIMENSIONS

Center Of Mount From 8 IN

Btm

WIRING