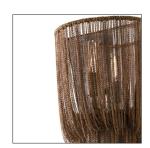

## YALE SMALL SCONCE

44323 H: 24 IN, W: 9.5 IN, D: 6 IN Vintage Brass Contract Suitable As Is

This 1 light sconce has rows of delicate antique brass chains draped over the frame with staggered lengths giving it a tassel effect. Shown with antique tubular bulbs. Height of sconce and chain lengths may vary.