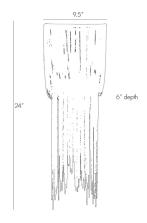

## YALE SMALL SCONCE

44323 H: 24 IN, W: 9.5 IN, D: 6 IN Vintage Brass Contract Suitable As Is

This 1 light sconce has rows of delicate antique brass chains draped over the frame with staggered lengths giving it a tassel effect. Shown with antique tubular bulbs. Height of sconce and chain lengths may vary.