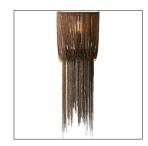

## YALE SMALL SCONCE

44323 H: 24 IN, W: 9.5 IN, D: 6 IN Vintage Brass Contract Suitable As Is

This 1 light sconce has rows of delicate antique brass chains draped over the frame with staggered lengths giving it a tassel effect. Shown with antique tubular bulbs. Height of sconce and chain lengths may vary.