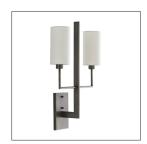

## **BLADE SCONCE**

RAY BOOTH

DB49016 H: 26.5 IN, W: 18 IN, D: 7.5 IN Aged Bronze, White Linen Contract Suitable As Is Reach out your arms and grab the glory this sconce stretches wide with two steel dowels supporting cylindrical white linen shades. The dowels are supported off an elegant central steel blade. The scale of this fixture provides architectural interest while amplifying the light in any entry hall corridor or room. Finished in aged bronze.