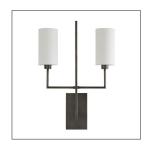

## **BLADE SCONCE**

RAY BOOTH

DB49016 H: 26.5 IN, W: 18 IN, D: 7.5 IN Aged Bronze, White Linen Contract Suitable As Is Reach out your arms and grab the glory this sconce stretches wide with two steel dowels supporting cylindrical white linen shades. The dowels are supported off an elegant central steel blade. The scale of this fixture provides architectural interest while amplifying the light in any entry hall corridor or room. Finished in aged bronze.