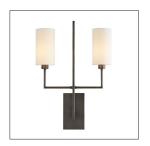

## **BLADE SCONCE**

RAY BOOTH

DB49016 H: 26.5 IN, W: 18 IN, D: 7.5 IN Aged Bronze, White Linen Contract Suitable As Is Reach out your arms and grab the glory this sconce stretches wide with two steel dowels supporting cylindrical white linen shades. The dowels are supported off an elegant central steel blade. The scale of this fixture provides architectural interest while amplifying the light in any entry hall corridor or room. Finished in aged bronze.