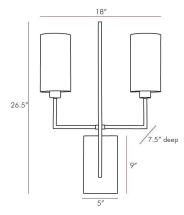

## **BLADE SCONCE**

RAY BOOTH

DB49016 H: 26.5 IN, W: 18 IN, D: 7.5 IN Aged Bronze, White Linen Contract Suitable As Is Reach out your arms and grab the glory this sconce stretches wide with two steel dowels supporting cylindrical white linen shades. The dowels are supported off an elegant central steel blade. The scale of this fixture provides architectural interest while amplifying the light in any entry hall corridor or room. Finished in aged bronze.

## APPEARANCE

Material Linen, Steel

Finish Aged Bronze, White

Top Coat/Sealant true Link Welded

DIMENSIONS

Shade Top: 4.50 IN, Dia: 4.50 IN, Side: 8.5 IN

Backplate H: 9 IN, W: 5 IN, D: 1 IN
Mount H: 8.5 IN, W: 4.5 IN