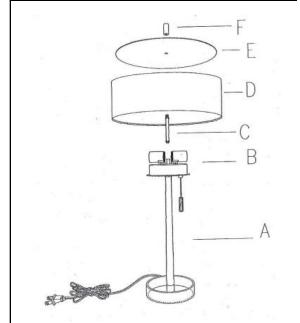

# PARTS INCLUDED:

| Body ( A )          | Qty: 1 |
|---------------------|--------|
| Socket Assembly (B) | Qty: 1 |
| Pipe (C)            | Qty: 1 |
| Metal Shade ( D )   | Qty: 1 |
| Diffuser (E)        | Qty: 1 |
| Finial (F)          | Qty: 1 |

#### TO ASSEMBLE:

- 1. Pull excess wire through the base before assembling the lamp.
- 2. Place the lamp body (A) on a flat surface.
- 3. Screw the pipe (C) onto the socket assembly (B).
- 4. Place shade (D) and diffuser (E) (both packed in another carton) onto the pipe (C) and then tighten the finial (F) clockwise to secure the shade.