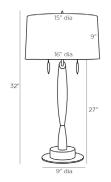

## DIMENSIONS

Shade Body Base Foot Print

## 5.50

Top: 15.00 IN, Dia: 16.00 IN, Side: 9 IN H: 27 IN H: 0.25 IN, Dia: 9.00 IN Dia: 9.00 IN

Indoor Only 10 Degrees - AU 10 FT, Back of Lamp Base, SPT-2, Taupe Fabric 2, Bronze, Type A - E26 At Socket, On/Off Pull Chain 60 110-120 V