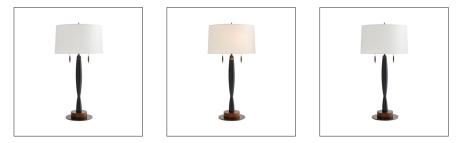

# DANSEUSE LAMP RAY BOOTH

DB49021-911 H: 32 IN, Dia: 16.00 IN Black Resin, Bronze, Brown Wood Contract Suitable As Is

The Danseuse Table Lamp is an elegant and unique figural expression. Constructed of resin offered in both a white or black finish, its beautiful feminine form is a lovely accent to any interior. The resin body sits on a brown walnut wood and a steel antique brass base. Topped with a white linen shade.