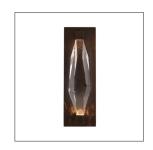

## MAISIE SCONCE

Inspired by natural faceted crystal, brings to life the overtly organic design of the Masie. The angular construction of this sconce is crafted from clear seedy crystal framed by English bronze iron with brackets that mimic the faceted form. The illumination plays with the colors of the finish, offering a slight brass tint of bronze to the crystal when in use. Damp-rated, although limited covered outdoor areas may affect finish.