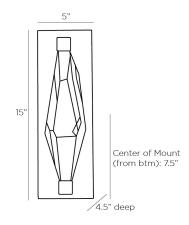

## <u>APPEARANCE</u>

Material Crystal, Iron Material Type Seedy

Finish Clear, English Bronze

Top Coat/Sealant true

DIMENSIONS

Center Of Mount From 7.5 IN

Btm

Backplate H: 15 IN, W: 5 IN, D: 1 IN
Mount H: 14.5 IN, W: 4.5 IN