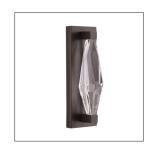

## MAISIE SCONCE

Inspired by natural faceted crystal, brings to life the overtly organic design of the Masie. The angular construction of this sconce is crafted from clear seedy crystal framed by English bronze iron with brackets that mimic the faceted form. The illumination plays with the colors of the finish, offering a slight brass tint of bronze to the crystal when in use. Damp-rated, although limited covered outdoor areas may affect finish.

## <u>APPEARANCE</u>

Material Crystal, Iron Material Type Seedy

Finish Clear, English Bronze

Top Coat/Sealant true

DIMENSIONS

Center Of Mount From 7.5 IN

Btm

Backplate H: 15 IN, W: 5 IN, D: 1 IN
Mount H: 14.5 IN, W: 4.5 IN