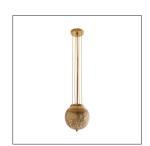

## TAPIO SMALL PENDANT

JAY JEFFERS

DJ42003 H: 14.5 IN, Dia: 10.00 IN Vintage Brass Contract Suitable As Is The Tapio Small Pendant suspended from chains creates a beautiful glow through perforated iron finished in vintage brass. Group them over a kitchen island or hang a pair over bedside tables. Additional chain available (CHN-264). Damp-rated, although limited covered outdoor areas may affect finish.