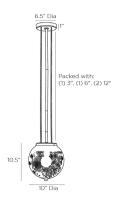

#### APPEARANCE

Material Iron

Finish Vintage Brass

Top Coat/Sealant true

DIMENSIONS

Pendant H: 10.5 IN, Dia: 10.00 IN

Minimum Hanging 14.5 IN

Height

Maximum Hanging 44.5 IN

Height

Canopy H: 1 IN, Dia: 6.50 IN

WIRING

Rating Damp

Cord 10 FT, Clear/Silver, SVT Socket 1, Type A - E26

Photographed Bulb 3" Frosted Globe Bulb

Maximum Watt 60 Voltage 110-120 V

### REPLACEMENT PARTS

Replacement Part 1 Dim (1) 3", (1) 6", (1) 12" Replacement Part 2 CHN-264 Replacement Part 2 Dim 10 FT

CONTRACT

Contract Suitable true