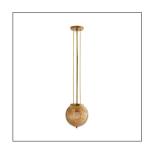

## TAPIO SMALL PENDANT

JAY JEFFERS

DJ42003 H: 14.5 IN, Dia: 10.00 IN Vintage Brass Contract Suitable As Is The Tapio Small Pendant suspended from chains creates a beautiful glow through perforated iron finished in vintage brass. Group them over a kitchen island or hang a pair over bedside tables. Additional chain available (CHN-264). Damp-rated, although limited covered outdoor areas may affect finish.