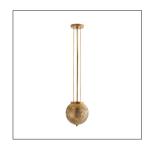

## TAPIO SMALL PENDANT

JAY JEFFERS

DJ42003 H: 14.5 IN, Dia: 10.00 IN Vintage Brass Contract Suitable As Is The Tapio Small Pendant suspended from chains creates a beautiful glow through perforated iron finished in vintage brass. Group them over a kitchen island or hang a pair over bedside tables. Additional chain available (CHN-264). Damp-rated, although limited covered outdoor areas may affect finish.