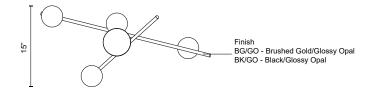

## **CHANDELIERS**

CH89832-BG/GO Brushed Gold/Glossy Opal Glass

CH89832-BK/GO Black/Glossy Opal Glass

## **SPECIFICATION DETAILS**

\* For custom options, consult factory for details.

| Fixture Dimensions      | L32-1/4" x W18-3/8" x H27-1/8"                             |
|-------------------------|------------------------------------------------------------|
| Light Source            | LED with DC Driver                                         |
| Wattage                 | 21W                                                        |
| Total Lumens            | 1700lm                                                     |
| <b>Delivered Lumens</b> | 1150lm                                                     |
| Voltage                 | 120V                                                       |
| Color Temperature       | 3000K                                                      |
| CRI (Ra)                | 90CRI                                                      |
| Optional Color Temps    | 2700K - 5000K Available, Minimum Order Quantities<br>Apply |
| LED Rated Life          | 50,000 hours                                               |
| Dimming                 | 100% - 10%, TRIAC or ELV Dimmer (Not Included)             |
| Glass Details           | Glossy Opal Glass                                          |
| Adjustable              | Yes                                                        |
| Wire Length             | 120" Max                                                   |
| Wire Type               | Black                                                      |
| Minimum Hang Height     | 30"                                                        |
| Location                | Dry                                                        |
| Compliance              | T24-JA8                                                    |
| Warranty                | 5 Years                                                    |
| Illumination Direction  | Up/Down                                                    |
| CEC Title 24 JA8        | Yes, JA8-19                                                |
| Canopy Dimensions       | D4-3/4" x H1-1/2"                                          |