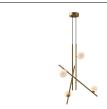

## **CHANDELIERS**

CH89832-BG/GO Brushed Gold/Glossy Opal Glass

CH89832-BK/GO Black/Glossy Opal Glass

## **DESCRIPTION**

The airy glow of the Amara Collection is anything but ordinary. Intersecting planes of steel blend with glossy opal glass accents to create a weightless glowing focal point that s perfect for contemporary spaces. The organic configurations and design take on an effortless complexity that looks more like a piece of art than a light fixture. Choose from Powder-Coated Black or Brushed Gold finishes to illuminate your space.