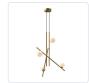

## **CHANDELIERS**

CH89832-BG/GO Brushed Gold/Glossy Opal Glass

CH89832-BK/GO Black/Glossy Opal Glass

## **DESCRIPTION**

The airy glow of the Amara Collection is anything but ordinary. Intersecting planes of steel blend with glossy opal glass accents to create a weightless glowing focal point that s perfect for contemporary spaces. The organic configurations and design take on an effortless complexity that looks more like a piece of art than a light fixture. Choose from Powder-Coated Black or Brushed Gold finishes to illuminate your space.