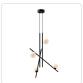

## **CHANDELIERS**

CH89832-BG/GO Brushed Gold/Glossy Opal Glass

CH89832-BK/GO Black/Glossy Opal Glass

## **DESCRIPTION**

The airy glow of the Amara Collection is anything but ordinary. Intersecting planes of steel blend with glossy opal glass accents to create a weightless glowing focal point that s perfect for contemporary spaces. The organic configurations and design take on an effortless complexity that looks more like a piece of art than a light fixture. Choose from Powder-Coated Black or Brushed Gold finishes to illuminate your space.