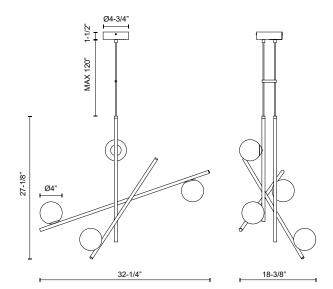

## **SPECIFICATION DETAILS**

\* For custom options, consult factory for details.

| Fixture Dimensions      | L32-1/4" x W18-3/8" x H27-1/8"                             |
|-------------------------|------------------------------------------------------------|
| Light Source            | LED with DC Driver                                         |
| Wattage                 | 21W                                                        |
| Total Lumens            | 1700lm                                                     |
| <b>Delivered Lumens</b> | 1150lm                                                     |
| Voltage                 | 120V                                                       |
| Color Temperature       | 3000K                                                      |
| CRI (Ra)                | 90CRI                                                      |
| Optional Color Temps    | 2700K - 5000K Available, Minimum Order Quantities<br>Apply |
| LED Rated Life          | 50,000 hours                                               |
| Dimming                 | 100% - 10%, TRIAC or ELV Dimmer (Not Included)             |
| Glass Details           | Glossy Opal Glass                                          |
| Adjustable              | Yes                                                        |
| Wire Length             | 120" Max                                                   |
| Wire Type               | Black                                                      |
| Minimum Hang Height     | 30"                                                        |
| Location                | Dry                                                        |
| Compliance              | T24-JA8                                                    |
| Warranty                | 5 Years                                                    |
| Illumination Direction  | Up/Down                                                    |
| CEC Title 24 JA8        | Yes, JA8-19                                                |
| Canopy Dimensions       | D4-3/4" x H1-1/2"                                          |