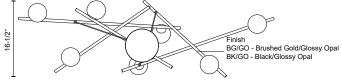

## **CHANDELIERS**

CH89854-BK/GO Black/Glossy Opal Glass

CH89854-BG/GO Brushed Gold/Glossy Opal Glass

## **SPECIFICATION DETAILS**

\* For custom options, consult factory for details.

| Fixture Dimensions     | L53-5/8" x W16-1/2" x H10-1/4"                             |
|------------------------|------------------------------------------------------------|
| Light Source           | LED with DC Driver                                         |
| Wattage                | 33W                                                        |
| Total Lumens           | 2600lm                                                     |
| Delivered Lumens       | 1750lm                                                     |
| Voltage                | 120V                                                       |
| Color Temperature      | 3000K                                                      |
| CRI (Ra)               | 90CRI                                                      |
| Optional Color Temps   | 2700K - 5000K Available, Minimum Order Quantities<br>Apply |
| LED Rated Life         | 50,000 hours                                               |
| Dimming                | 100% - 10%, TRIAC or ELV Dimmer (Not Included)             |
| Glass Details          | Glossy Opal Glass                                          |
| Adjustable             | Yes                                                        |
| Wire Length            | 120" Max                                                   |
| Wire Type              | Black                                                      |
| Minimum Hang Height    | 36"                                                        |
| Location               | Dry                                                        |
| Compliance             | T24-JA8                                                    |
| Warranty               | 5 Years                                                    |
| Illumination Direction | Up/Down                                                    |
| CEC Title 24 JA8       | Yes, JA8-19                                                |
| Canopy Dimensions      | D7-1/8" x H1-1/2"                                          |