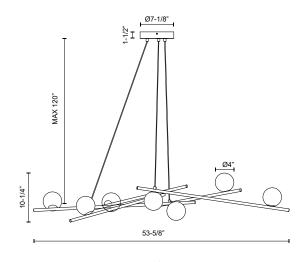

## **SPECIFICATION DETAILS**

\* For custom options, consult factory for details.

| Fixture Dimensions     | L53-5/8" x W16-1/2" x H10-1/4"                             |
|------------------------|------------------------------------------------------------|
| Light Source           | LED with DC Driver                                         |
| Wattage                | 33W                                                        |
| Total Lumens           | 2600lm                                                     |
| Delivered Lumens       | 1750lm                                                     |
| Voltage                | 120V                                                       |
| Color Temperature      | 3000K                                                      |
| CRI (Ra)               | 90CRI                                                      |
| Optional Color Temps   | 2700K - 5000K Available, Minimum Order Quantities<br>Apply |
| LED Rated Life         | 50,000 hours                                               |
| Dimming                | 100% - 10%, TRIAC or ELV Dimmer (Not Included)             |
| Glass Details          | Glossy Opal Glass                                          |
| Adjustable             | Yes                                                        |
| Wire Length            | 120" Max                                                   |
| Wire Type              | Black                                                      |
| Minimum Hang Height    | 36"                                                        |
| Location               | Dry                                                        |
| Compliance             | T24-JA8                                                    |
| Warranty               | 5 Years                                                    |
| Illumination Direction | Up/Down                                                    |
| CEC Title 24 JA8       | Yes, JA8-19                                                |
| Canopy Dimensions      | D7-1/8" x H1-1/2"                                          |