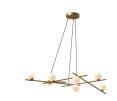

## **CHANDELIERS**

CH89854-BK/GO Black/Glossy Opal Glass

CH89854-BG/GO Brushed Gold/Glossy Opal Glass

## **DESCRIPTION**

**PROJECT** 

The airy glow of the Amara Collection is anything but ordinary. Intersecting planes of steel blend with glossy opal glass accents to create a weightless glowing focal point that s perfect for contemporary spaces. The organic configurations and design take on an effortless complexity that looks more like a piece of art than a light fixture. Choose from Powder-Coated Black or Brushed Gold finishes to illuminate your space.