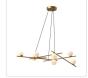

## **CHANDELIERS**

CH89854-BK/GO Black/Glossy Opal Glass

CH89854-BG/GO Brushed Gold/Glossy Opal Glass

## **DESCRIPTION**

**PROJECT** 

The airy glow of the Amara Collection is anything but ordinary. Intersecting planes of steel blend with glossy opal glass accents to create a weightless glowing focal point that s perfect for contemporary spaces. The organic configurations and design take on an effortless complexity that looks more like a piece of art than a light fixture. Choose from Powder-Coated Black or Brushed Gold finishes to illuminate your space.