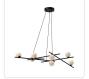

## **CHANDELIERS**

CH89854-BK/GO Black/Glossy Opal Glass

CH89854-BG/GO Brushed Gold/Glossy Opal Glass

## **DESCRIPTION**

**PROJECT** 

The airy glow of the Amara Collection is anything but ordinary. Intersecting planes of steel blend with glossy opal glass accents to create a weightless glowing focal point that s perfect for contemporary spaces. The organic configurations and design take on an effortless complexity that looks more like a piece of art than a light fixture. Choose from Powder-Coated Black or Brushed Gold finishes to illuminate your space.