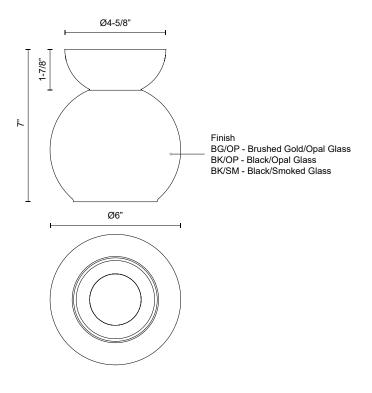

## SPECIFICATION DETAILS

\* For custom options, consult factory for details.

| Fixture Dimensions     | D6" x H7"                      |
|------------------------|--------------------------------|
| Lamp Type              | Incandescent, A19, Medium Base |
| Wattage                | 1 x 60W                        |
| Voltage                | 120V                           |
| Glass Details          | Opal Glass or Smoked Glass     |
| Location               | Dry                            |
| Bulbs Included         | No                             |
| Warranty               | 5 Years                        |
| Illumination Direction | Down                           |
| Canopy Dimensions      | D4-5/8" x H1-7/8"              |