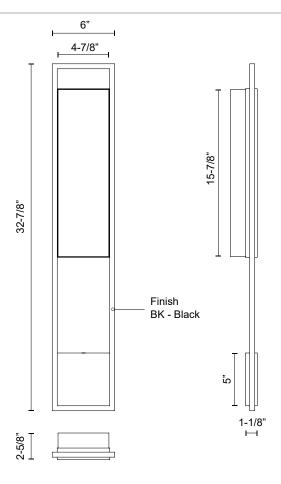

## SPECIFICATION DETAILS

\* For custom options, consult factory for details.

| Fixture Dimensions     | W6" x H32-7/8" x E2-5/8"                                   |
|------------------------|------------------------------------------------------------|
| Light Source           | AC LED Module                                              |
| Wattage                | 22W                                                        |
| Total Lumens           | 1750lm                                                     |
| Delivered Lumens       | 750lm                                                      |
| Voltage                | 120V                                                       |
| Color Temperature      | 3000K                                                      |
| CRI (Ra)               | 90CRI                                                      |
| Optional Color Temps   | 2700K - 5000K Available, Minimum Order Quantities<br>Apply |
| LED Rated Life         | 50,000 hours                                               |
| Dimming                | 100% - 10%, ELV Dimmer (Not Included)                      |
| Glass Details          | Clear Exterior White Interior Glass                        |
| ADA Compliant          | Yes                                                        |
| Location               | Wet                                                        |
| Compliance             | ADA                                                        |
| Warranty               | 5 Years                                                    |
| Illumination Direction | Front                                                      |
| Mounting Style         | All Orientation                                            |