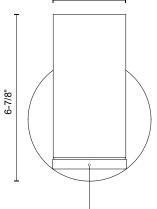

## SPECIFICATION DETAILS

\* For custom options, consult factory for details.

| Fixture Dimensions     | W3" x H6-7/8" x E3-7/8"                                    |
|------------------------|------------------------------------------------------------|
| Light Source           | AC LED Module                                              |
| Wattage                | 6W                                                         |
| Total Lumens           | 430lm                                                      |
| Delivered Lumens       | 230lm*                                                     |
| Voltage                | 120V                                                       |
| Color Temperature      | 3000К                                                      |
| CRI (Ra)               | 90CRI                                                      |
| Optional Color Temps   | 2700K - 5000K Available, Minimum Order Quantities<br>Apply |
| LED Rated Life         | 50,000 hours                                               |
| Dimming                | 100% - 10%, ELV Dimmer (Not Included)                      |
| Diffuser Details       | White Diffuser (interior)                                  |
| Glass Details          | Clear Glass (exterior)                                     |
| ADA Compliant          | Yes                                                        |
| Location               | Damp                                                       |
| Compliance             | ADA                                                        |
| Warranty               | 5 Years                                                    |
| Illumination Direction | Up or Down                                                 |
| Mounting Style         | Up or Down                                                 |
| Canopy Dimensions      | D5" x H5/8"                                                |