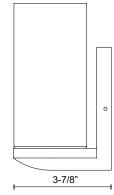

## SPECIFICATION DETAILS

\* For custom options, consult factory for details.

| Fixture Dimensions     | W3" x H6-7/8" x E3-7/8"                                    |
|------------------------|------------------------------------------------------------|
| Light Source           | AC LED Module                                              |
| Wattage                | 6W                                                         |
| Total Lumens           | 430lm                                                      |
| Delivered Lumens       | 230lm*                                                     |
| Voltage                | 120V                                                       |
| Color Temperature      | 3000К                                                      |
| CRI (Ra)               | 90CRI                                                      |
| Optional Color Temps   | 2700K - 5000K Available, Minimum Order Quantities<br>Apply |
| LED Rated Life         | 50,000 hours                                               |
| Dimming                | 100% - 10%, ELV Dimmer (Not Included)                      |
| Diffuser Details       | White Diffuser (interior)                                  |
| Glass Details          | Clear Glass (exterior)                                     |
| ADA Compliant          | Yes                                                        |
| Location               | Damp                                                       |
| Compliance             | ADA                                                        |
| Warranty               | 5 Years                                                    |
| Illumination Direction | Up or Down                                                 |
| Mounting Style         | Up or Down                                                 |
| Canopy Dimensions      | D5" x H5/8"                                                |