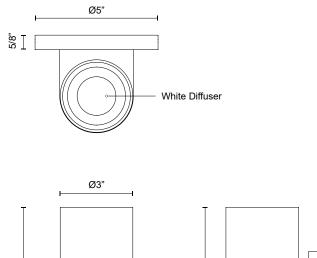

## SPECIFICATION DETAILS

\* For custom options, consult factory for details.

| Fixture Dimensions     | W3" x H6-7/8" x E3-7/8"                                    |
|------------------------|------------------------------------------------------------|
| Light Source           | AC LED Module                                              |
| Wattage                | 6W                                                         |
| Total Lumens           | 430lm                                                      |
| Delivered Lumens       | 230lm*                                                     |
| Voltage                | 120V                                                       |
| Color Temperature      | 3000К                                                      |
| CRI (Ra)               | 90CRI                                                      |
| Optional Color Temps   | 2700K - 5000K Available, Minimum Order Quantities<br>Apply |
| LED Rated Life         | 50,000 hours                                               |
| Dimming                | 100% - 10%, ELV Dimmer (Not Included)                      |
| Diffuser Details       | White Diffuser (interior)                                  |
| Glass Details          | Clear Glass (exterior)                                     |
| ADA Compliant          | Yes                                                        |
| Location               | Damp                                                       |
| Compliance             | ADA                                                        |
| Warranty               | 5 Years                                                    |
| Illumination Direction | Up or Down                                                 |
| Mounting Style         | Up or Down                                                 |
| Canopy Dimensions      | D5" x H5/8"                                                |