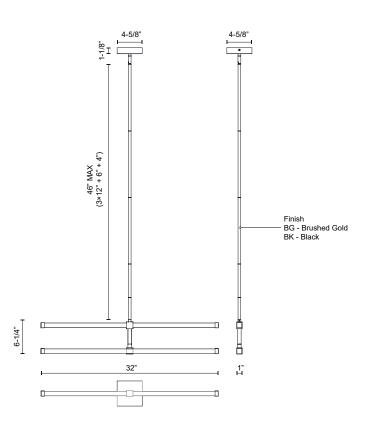

## SPECIFICATION DETAILS

\* For custom options, consult factory for details.

| Fixture Dimensions     | L32" x W1" x H6-1/4"                                       |
|------------------------|------------------------------------------------------------|
| Light Source           | LED with DC Driver                                         |
| Wattage                | 20W                                                        |
| Total Lumens           | 1650lm                                                     |
| Delivered Lumens       | 880lm*                                                     |
| Voltage                | 120V                                                       |
| Color Temperature      | 3000К                                                      |
| CRI (Ra)               | 90CRI                                                      |
| Optional Color Temps   | 2700K - 5000K Available, Minimum Order Quantities<br>Apply |
| LED Rated Life         | 50,000 hours                                               |
| Dimming                | 100% - 10%, TRIAC or ELV Dimmer (Not Included)             |
| Diffuser Details       | Clear Acrylic Exterior/White Silicone Interior             |
| Adjustable             | Yes                                                        |
| Rod Length             | 46" Max (3x12" + 1x6" + 1x4")                              |
| Minimum Hang Height    | 15"                                                        |
| Ceiling Adaptor        | Yes, Up to 45 Degrees                                      |
| Location               | Dry                                                        |
| Compliance             | T24-JA8                                                    |
| Warranty               | 5 Years                                                    |
| Illumination Direction | Up/Down                                                    |
| CEC Title 24 JA8       | Yes, JA8-19                                                |
| Canopy Dimensions      | L4-5/8" x W4-5/8" x H1-1/8"                                |
| anopy Dimensions       | L4-5/8" x W4-5/8" x H1-1/8"                                |