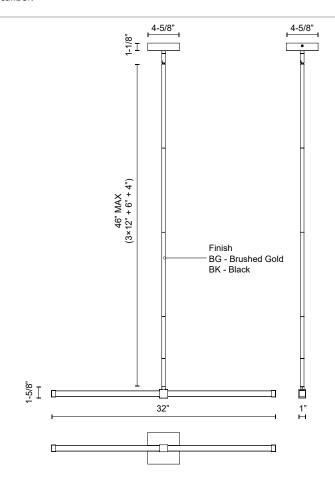

## **SPECIFICATION DETAILS**

\* For custom options, consult factory for details.

| Fixture Dimensions     | L32" x W1" x H1-5/8"                                       |
|------------------------|------------------------------------------------------------|
| Light Source           | LED with DC Driver                                         |
| Wattage                | 11W                                                        |
| Total Lumens           | 850lm                                                      |
| Delivered Lumens       | 480lm                                                      |
| Voltage                | 120V                                                       |
| Color Temperature      | 3000K                                                      |
| CRI (Ra)               | 90CRI                                                      |
| Optional Color Temps   | 2700K - 5000K Available, Minimum Order Quantities<br>Apply |
| LED Rated Life         | 50,000 hours                                               |
| Dimming                | 100% - 10%, TRIAC or ELV Dimmer (Not Included)             |
| Diffuser Details       | Clear Acrylic Exterior/White Silicone Interior             |
| Adjustable             | Yes                                                        |
| Rod Length             | 46" Max (3x12" + 1x6" + 1x4")                              |
| Minimum Hang Height    | 10"                                                        |
| Ceiling Adaptor        | Yes, Up to 45 Degrees                                      |
| Location               | Dry                                                        |
| Compliance             | T24-JA8                                                    |
| Warranty               | 5 Years                                                    |
| Illumination Direction | Up/Down                                                    |
| CEC Title 24 JA8       | Yes, JA8-19                                                |
| Canopy Dimensions      | L4-5/8" x W4-5/8" x H1-1/8"                                |