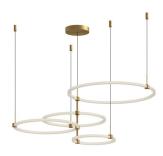

## **DESCRIPTION**

The Bruni Collection answers many requests for classic, modern shapes combined with ample lighting. These completely adjustable rings allow for completely customized styling that s all your own. Available in two sophisticated finishes, the acrylic ribbed texture of each circular lamp provides sufficient lighting for even the darkest rooms in your home