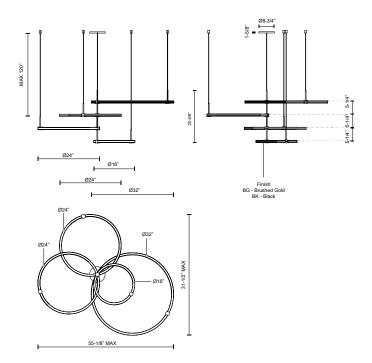

## **SPECIFICATION DETAILS**

 $\ensuremath{^{\star}}$  For custom options, consult factory for details.

| Fixture Dimensions     | L55-1/8" x W31-1/2" x H20-5/8"                             |
|------------------------|------------------------------------------------------------|
| Light Source           | LED with DC Driver                                         |
| Wattage                | 115W                                                       |
| Total Lumens           | 8000lm                                                     |
| Delivered Lumens       | 4650lm*                                                    |
| Voltage                | 120V                                                       |
| Color Temperature      | 3000K                                                      |
| CRI (Ra)               | 90CRI                                                      |
| Optional Color Temps   | 2700K - 5000K Available, Minimum Order Quantities<br>Apply |
| LED Rated Life         | 50,000 hours                                               |
| Dimming                | 100% - 10%, TRIAC or ELV Dimmer (Not Included)             |
| Diffuser Details       | Clear Acrylic Exterior/White Silicone Interior             |
| Adjustable             | Yes                                                        |
| Wire Length            | 120" Max                                                   |
| Wire Type              | Black                                                      |
| Minimum Hang Height    | 24"                                                        |
| Location               | Dry                                                        |
| Warranty               | 5 Years                                                    |
| Illumination Direction | Up/Down                                                    |
| Canopy Dimensions      | D8-3/4" x H1-5/8"                                          |