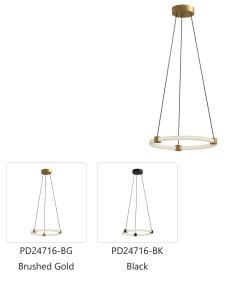

## DESCRIPTION

The Bruni Collection answers many requests for classic, modern shapes combined with ample lighting. These completely adjustable rings allow for completely customized styling that s all your own. Available in two sophisticated finishes, the acrylic ribbed texture of each circular lamp provides sufficient lighting for even the darkest rooms in your home