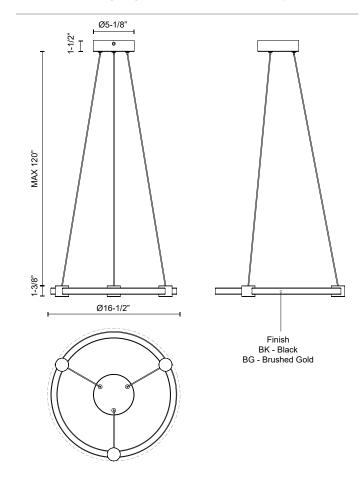

## **SPECIFICATION DETAILS**

 $\ensuremath{^{\star}}$  For custom options, consult factory for details.

| Fixture Dimensions     | D16-1/2" x H1-3/8"                                         |
|------------------------|------------------------------------------------------------|
| Light Source           | LED with DC Driver                                         |
| Wattage                | 21W                                                        |
| Total Lumens           | 1350lm                                                     |
| Delivered Lumens       | 780lm*                                                     |
| Voltage                | 120V                                                       |
| Color Temperature      | 3000K                                                      |
| CRI (Ra)               | 90CRI                                                      |
| Optional Color Temps   | 2700K - 5000K Available, Minimum Order Quantities<br>Apply |
| LED Rated Life         | 50,000 hours                                               |
| Dimming                | 100% - 10%, TRIAC or ELV Dimmer (Not Included)             |
| Diffuser Details       | Clear Acrylic Exterior/White Silicone Interior             |
| Adjustable             | Yes                                                        |
| Wire Length            | 120" Max                                                   |
| Wire Type              | Black                                                      |
| Minimum Hang Height    | 9"                                                         |
| Location               | Dry                                                        |
| Warranty               | 5 Years                                                    |
| Illumination Direction | Up/Down                                                    |
| Canopy Dimensions      | D5-1/8" x H1-1/2"                                          |