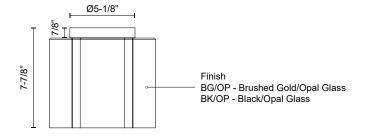

## SPECIFICATION DETAILS

 $\ensuremath{^{\star}}$  For custom options, consult factory for details.

| Fixture Dimensions     | D8-3/8" x H7-7/8"                                          |  |  |
|------------------------|------------------------------------------------------------|--|--|
| Light Source           | AC LED Module                                              |  |  |
| Wattage                | 13W                                                        |  |  |
| Total Lumens           | 1020lm*                                                    |  |  |
| Delivered Lumens       | 450lm                                                      |  |  |
| Voltage                | 120V                                                       |  |  |
| Color Temperature      | 3000K                                                      |  |  |
| CRI (Ra)               | 90CRI                                                      |  |  |
| Optional Color Temps   | 2700K - 5000K Available, Minimum Order Quantities<br>Apply |  |  |
| LED Rated Life         | 50,000 hours                                               |  |  |
| Dimming                | 100% - 10%, ELV Dimmer (Not Included)                      |  |  |
| Glass Details          | Opal Glass                                                 |  |  |
| Location               | Damp                                                       |  |  |
| Warranty               | 5 Years                                                    |  |  |
|                        |                                                            |  |  |
| Illumination Direction | Down                                                       |  |  |