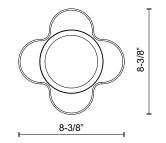

## SPECIFICATION DETAILS

 $\ensuremath{^{\star}}$  For custom options, consult factory for details.

| Fixture Dimensions     | D8-3/8" x H7-7/8"                                          |  |  |
|------------------------|------------------------------------------------------------|--|--|
| Light Source           | AC LED Module                                              |  |  |
| Wattage                | 13W                                                        |  |  |
| Total Lumens           | 1020lm*                                                    |  |  |
| Delivered Lumens       | 450lm                                                      |  |  |
| Voltage                | 120V                                                       |  |  |
| Color Temperature      | 3000K                                                      |  |  |
| CRI (Ra)               | 90CRI                                                      |  |  |
| Optional Color Temps   | 2700K - 5000K Available, Minimum Order Quantities<br>Apply |  |  |
| LED Rated Life         | 50,000 hours                                               |  |  |
| Dimming                | 100% - 10%, ELV Dimmer (Not Included)                      |  |  |
| Glass Details          | Opal Glass                                                 |  |  |
| Location               | Damp                                                       |  |  |
| Warranty               | 5 Years                                                    |  |  |
|                        |                                                            |  |  |
| Illumination Direction | Down                                                       |  |  |