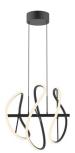

## **DESCRIPTION**

Straight out of an artist s sketchbook comes the Collide Collection. A dramatic family of lights that are pieces of sculptural beauty to illuminate your home in all the best ways. Curved LED strips with frosted silicone diffusers are beautifully formed, colliding with dark, powder-coated black aluminum in this striking statement piece that demands showing off.

PD96416-BK Black