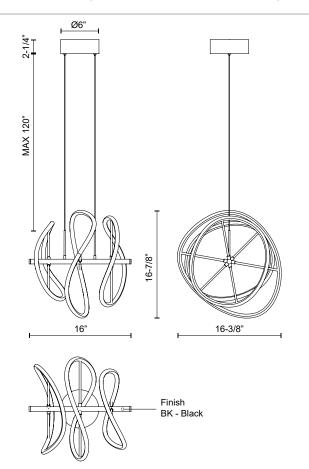

## **SPECIFICATION DETAILS**

 $\ensuremath{^{\star}}$  For custom options, consult factory for details.

| Fixture Dimensions       | L16" x W16-3/8" x H16-7/8"                                 |
|--------------------------|------------------------------------------------------------|
| Light Source             | LED with DC Driver                                         |
| Wattage                  | 50W                                                        |
| Total Lumens             | 3900lm                                                     |
| Delivered Lumens         | 2250lm*                                                    |
| Voltage                  | 120V                                                       |
| Color Temperature        | 3000K                                                      |
| CRI (Ra)                 | 90CRI                                                      |
| Optional Color Temps     | 2700K - 5000K Available, Minimum Order Quantities<br>Apply |
| LED Rated Life           | 50,000 hours                                               |
| Dimming                  | 100% - 10%, TRIAC or ELV Dimmer (Not Included)             |
| Diffuser Details         | White Silicone                                             |
| Adjustable               | Yes                                                        |
| Wire Length              | 120" Max                                                   |
| Wire Type                | Black                                                      |
| Minimum Hang Height      | 24"                                                        |
| Location                 | Dry                                                        |
| Warranty                 | 5 Years                                                    |
| Illumination Direction   | Up/Down                                                    |
| <b>Canopy Dimensions</b> | D6" x H2-1/4"                                              |
|                          |                                                            |