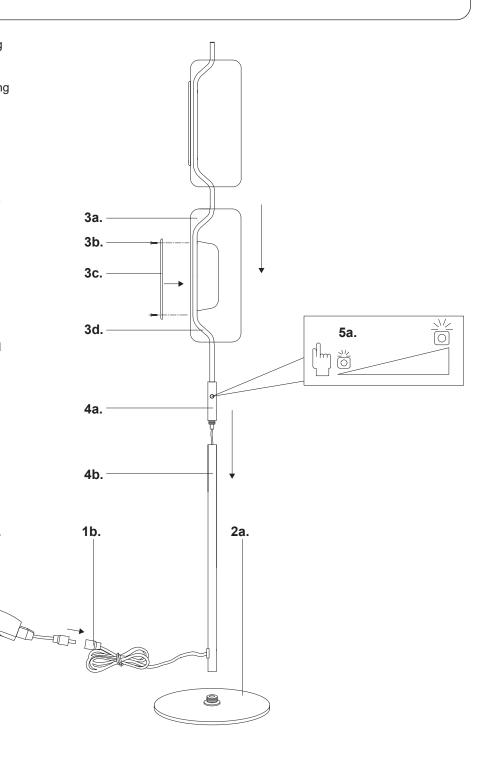

CAUTION: TO PREVENT ELECTRIC SHOCK, MATCH WIDE BLADE OF PLUG TO WIDE SLOT/ POUR EVITER LES CHOCS ELECTRIQUES, INTRODUIRE LA LAME LA PLUS LARGE DE LA FICHE DANS LA FENTE LA PLUS LARGE

- 1. Remove the fixture from it's original packaging
- 2. Attach rod (4b) to fixture base (2a) by threading clockwise
- 3. Secure fixture (4a) to rod (4b) by threading clockwise
- **4.** Attach glass (3a) to fixture with decorative bar (3c) and secure with screws (3b)
- **5.** Connect driver (1a) to coaxial connector (1b)
- **6.** Plug driver (1a) into outlet
- **1.** Use hand to activate dimmer **(5a)**. Touch and hold to dim, touch to turn on/off.