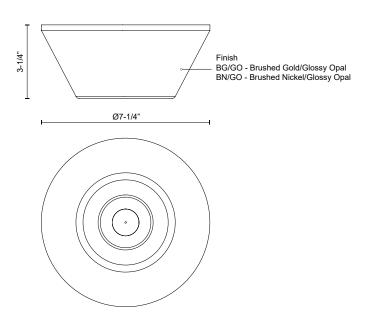

## **SPECIFICATION DETAILS**

 $\ensuremath{^{\star}}$  For custom options, consult factory for details.

| Fixture Dimensions     | D7-1/4" x H3-1/4"                                          |
|------------------------|------------------------------------------------------------|
| Light Source           | AC LED Module                                              |
| Wattage                | 13W                                                        |
| Total Lumens           | 1020lm*                                                    |
| Delivered Lumens       | 420lm*                                                     |
| Voltage                | 120V                                                       |
| Color Temperature      | 3000K                                                      |
| CRI (Ra)               | 90CRI                                                      |
| Optional Color Temps   | 2700K - 5000K Available, Minimum Order Quantities<br>Apply |
| LED Rated Life         | 50,000 hours                                               |
| Dimming                | 100% - 10%, ELV Dimmer (Not Included)                      |
| Glass Details          | Glossy Opal Glass                                          |
| Location               | Dry                                                        |
| Warranty               | 5 Years                                                    |
| Illumination Direction | Down                                                       |
| Mounting Style         | Ceiling/Wall                                               |