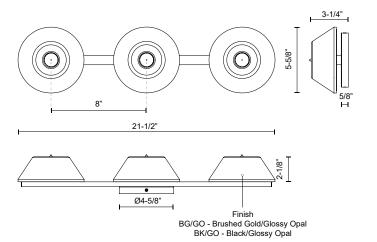

## **SPECIFICATION DETAILS**

\* For custom options, consult factory for details.

| Fixture Dimensions     | W21-1/2" x H5-5/8" x E3-1/4"                               |
|------------------------|------------------------------------------------------------|
| Light Source           | AC LED Module                                              |
| Wattage                | 26W                                                        |
| Total Lumens           | 2040lm                                                     |
| Delivered Lumens       | 670lm*                                                     |
| Voltage                | 120V                                                       |
| Color Temperature      | 3000K                                                      |
| CRI (Ra)               | 90CRI                                                      |
| Optional Color Temps   | 2700K - 5000K Available, Minimum Order Quantities<br>Apply |
| LED Rated Life         | 50,000 hours                                               |
| Dimming                | 100% - 10%, ELV Dimmer (Not Included)                      |
| Glass Details          | Glossy Opal Glass                                          |
| ADA Compliant          | Yes                                                        |
| Location               | Damp                                                       |
| Compliance             | ADA                                                        |
| Warranty               | 5 Years                                                    |
| Illumination Direction | Front                                                      |
| Mounting Style         | All Orientation                                            |
| Canopy Dimensions      | D4-5/8" x E5/8"                                            |