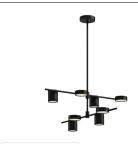

## **CHANDELIERS**

CH96840-BK Black

Black/Brushed Gold

## **DESCRIPTION**

Nature takes on modern form in the Jayden Collection. This family of products inspires movement and flow throughout your space with various-sized lamps. Frosted diffusers allow for soft, natural lighting that adds depth and dimension to a room. Available in Black/Brushed Gold or Black with adjustable arms.