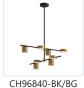

## **CHANDELIERS**







CH96840-BK Black

Black/Brushed Gold

## **SPECIFICATION DETAILS**

\* For custom options, consult factory for details.

| Fixture Dimensions     | L40" x W40" x H13-1/4"                                     |
|------------------------|------------------------------------------------------------|
| Light Source           | LED with DC Driver                                         |
| Wattage                | 57W                                                        |
| Total Lumens           | 4650lm                                                     |
| Delivered Lumens       | 1450lm                                                     |
| Voltage                | 120V                                                       |
| Color Temperature      | 3000K