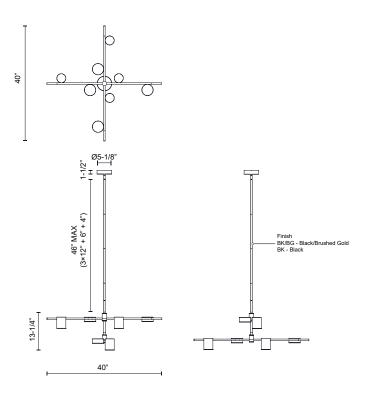

## **SPECIFICATION DETAILS**

\* For custom options, consult factory for details.

| Fixture Dimensions     | L40" x W40" x H13-1/4"                                     |
|------------------------|------------------------------------------------------------|
| Light Source           | LED with DC Driver                                         |
| Wattage                | 57W                                                        |
| Total Lumens           | 4650lm                                                     |
| Delivered Lumens       | 1450lm                                                     |
| Voltage                | 120V                                                       |
| Color Temperature      | 3000K                                                      |
| CRI (Ra)               | 90CRI                                                      |
| Optional Color Temps   | 2700K - 5000K Available, Minimum Order Quantities<br>Apply |
| LED Rated Life         | 50,000 hours                                               |
| Dimming                | 100% - 10%, TRIAC or ELV Dimmer (Not Included)             |
| Diffuser Details       | Frosted Acrylic                                            |
| Adjustable             | Yes                                                        |
| Rod Length             | 46" Max (3x12" + 1x6" + 1x4")                              |
| Minimum Hang Height    | 20"                                                        |
| Ceiling Adaptor        | Yes, Up to 45 Degrees                                      |
| Location               | Dry                                                        |
| Compliance             | T24-JA8                                                    |
| Warranty               | 5 Years                                                    |
| Illumination Direction | Down                                                       |
| CEC Title 24 JA8       | Yes, JA8-19                                                |
| Canopy Dimensions      | D5-1/8" x H1-1/2"                                          |