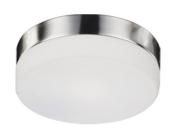

## **DESCRIPTION**

**PROJECT** 

Two lamp flush mount ceiling fixture with white round opal glass and your choice brushed nickel or chrome metal finishes.

52022BN Brushed Nickel

52022CH Chrome