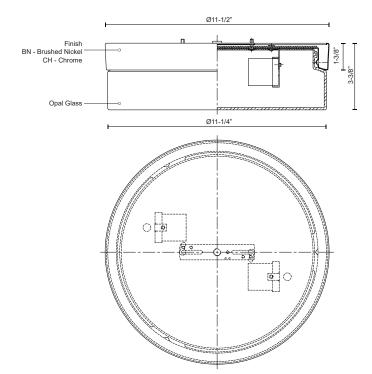

## **SPECIFICATION DETAILS**

\* For custom options, consult factory for details.

| Fixture Dimensions | D11-1/2" x H3-3/8"             |
|--------------------|--------------------------------|
| Lamp Type          | Incandescent, A19, Medium Base |
| Wattage            | 2 x 40W                        |
| Voltage            | 120V                           |
| Glass Details      | Opal Glass                     |
| Location           | Dry                            |
| Bulbs Included     | No                             |
| Warranty           | 5 Years                        |