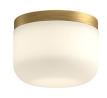

## **DESCRIPTION**

The Mel Collection is a flush mount for those seeking something minimal and trendy. With two base finishes to choose from, these modern lamps have frosted opal diffusers that seamlessly flow in any room in your home

FM53005-BK/OP Black/Opal Glass

FM53005-BG/OP Brushed Gold/Opal Glass