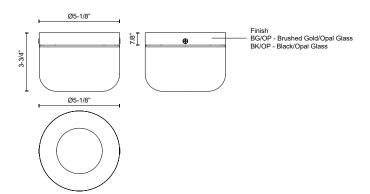

FM53005-BK/OP Black/Opal Glass

FM53005-BG/OP Brushed Gold/Opal Glass

## **SPECIFICATION DETAILS**

 $\ensuremath{^{\star}}$  For custom options, consult factory for details.

| Fixture Dimensions     | D5-1/8" x H3-3/4"                                          |
|------------------------|------------------------------------------------------------|
| Light Source           | AC LED Module                                              |
| Wattage                | 13W                                                        |
| Total Lumens           | 1020lm*                                                    |
| Delivered Lumens       | 420lm*                                                     |
| Voltage                | 120V                                                       |
| Color Temperature      | 3000K                                                      |
| CRI (Ra)               | 90CRI                                                      |
| Optional Color Temps   | 2700K - 5000K Available, Minimum Order Quantities<br>Apply |
| LED Rated Life         | 50,000 hours                                               |
| Dimming                | 100% - 10%, ELV Dimmer (Not Included)                      |
| Glass Details          | Opal Glass                                                 |
| Location               | Damp                                                       |
| Warranty               | 5 Years                                                    |
| Illumination Direction | Down                                                       |
| Canopy Dimensions      | DE 4/01 117/01                                             |
| Callopy Difficultions  | D5-1/8" x H7/8"                                            |