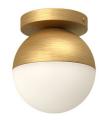

## **FLUSH MOUNT**

FM58306-BG/OP Brushed Gold/Opal Glass

FM58306-BK/OP Black/Opal Glass

## **DESCRIPTION**

**PROJECT** 

One of our best-selling designs is the retro-style Monae Collection. These decadent orb-shaped lamps are available in a striking black or dazzling brushed gold finish that plays well with modern and retro décor. Available in three different-sized pendants with 120" cables or a luxurious flush mount option.