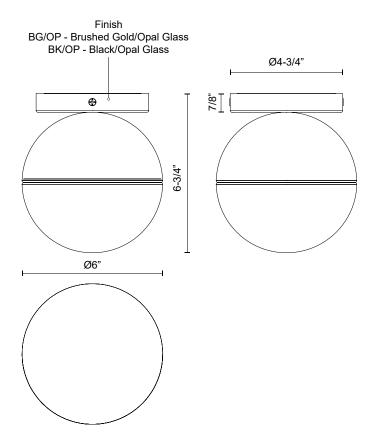

## **FLUSH MOUNT**

FM58306-BG/OP Brushed Gold/Opal Glass

FM58306-BK/OP Black/Opal Glass

## **SPECIFICATION DETAILS**

 $\ensuremath{^{\star}}$  For custom options, consult factory for details.

| Fixture Dimensions     | D6" x H6-3/4"                  |
|------------------------|--------------------------------|
| Lamp Type              | Incandescent, A19, Medium Base |
| Wattage                | 1 x 60W                        |
| Voltage                | 120V                           |
| Glass Details          | Opal Glass                     |
| Location               | Dry                            |
| Bulbs Included         | No                             |
| Warranty               | 5 Years                        |
| Illumination Direction | Down                           |
| Canopy Dimensions      | D4-3/4" x H7/8"                |