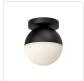

## **FLUSH MOUNT**

FM58306-BG/OP Brushed Gold/Opal Glass

FM58306-BK/OP Black/Opal Glass

## **DESCRIPTION**

**PROJECT** 

One of our best-selling designs is the retro-style Monae Collection. These decadent orb-shaped lamps are available in a striking black or dazzling brushed gold finish that plays well with modern and retro décor. Available in three different-sized pendants with 120" cables or a luxurious flush mount option.