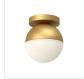

## **FLUSH MOUNT**

FM58306-BG/OP Brushed Gold/Opal Glass

FM58306-BK/OP Black/Opal Glass

## **DESCRIPTION**

**PROJECT** 

One of our best-selling designs is the retro-style Monae Collection. These decadent orb-shaped lamps are available in a striking black or dazzling brushed gold finish that plays well with modern and retro décor. Available in three different-sized pendants with 120" cables or a luxurious flush mount option.