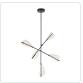

## JUNE 2022 PRODUCTS

CH62737-BG/LG Brushed Gold/Light Guide

CH62737-BK/LG Black/Light Guide

## **DESCRIPTION**

**PROJECT** 

Classic shapes take new form in the stunning new Mulberry collection. Minimal, modern forged bodies and striking edge lit shades make up this one-of-a-kind collection. Each shade of the Mulberry is crafted with clear etched acrylic, creating the modern glow seen throughout the pieces of this collection. Available in both Brushed Gold or Matte Black accents.