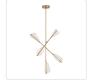

## JUNE 2022 PRODUCTS

CH62737-BG/LG Brushed Gold/Light Guide

CH62737-BK/LG Black/Light Guide

## **DESCRIPTION**

**PROJECT** 

Classic shapes take new form in the stunning new Mulberry collection. Minimal, modern forged bodies and striking edge lit shades make up this one-of-a-kind collection. Each shade of the Mulberry is crafted with clear etched acrylic, creating the modern glow seen throughout the pieces of this collection. Available in both Brushed Gold or Matte Black accents.