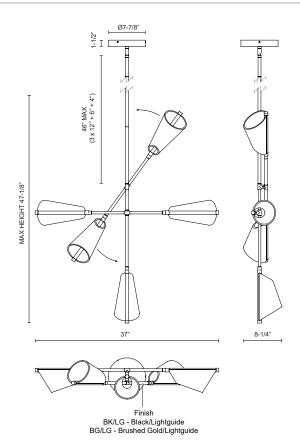

## **SPECIFICATION DETAILS**

 $\ensuremath{^{\star}}$  For custom options, consult factory for details.

| Fixture Dimensions   | W37" x L37" x H47-1/8"                                     |
|----------------------|------------------------------------------------------------|
| Light Source         | LED with DC Driver                                         |
| Wattage              | 67W                                                        |
| Total Lumens         | 5360lm                                                     |
| Delivered Lumens     | BG/LG-2803Im*; BK/LG-3000Im*;                              |
| Voltage              | 120V                                                       |
| Color Temperature    | 3000K                                                      |
| CRI (Ra)             | 90CRI                                                      |
| Optional Color Temps | 2700K - 5000K Available, Minimum Order Quantities<br>Apply |
| LED Rated Life       | 50,000 hours                                               |
| Dimming              | 100% - 10%, TRIAC or ELV Dimmer (Not Included)             |
| Diffuser Details     | Acrylic diffuser                                           |
| Shade Details        | Clear Acrylic Light Guide Shade                            |
| Adjustable           | Yes                                                        |
| Rod Length           | 46" Max (3x12" + 1x6" + 1x4")                              |
| Wire Length          | 72" Max                                                    |
| Minimum Hang Height  | 38"                                                        |
| Ceiling Adaptor      | Yes, Up to 45 Degrees                                      |
| Location             | Dry                                                        |
| Warranty             | 5 Years                                                    |
| Canopy Dimensions    | D7-7/8" x H1-1/2"                                          |