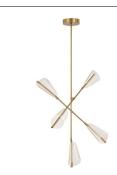

## JUNE 2022 PRODUCTS

CH62737-BG/LG Brushed Gold/Light Guide

CH62737-BK/LG Black/Light Guide

## **DESCRIPTION**

**PROJECT** 

Classic shapes take new form in the stunning new Mulberry collection. Minimal, modern forged bodies and striking edge lit shades make up this one-of-a-kind collection. Each shade of the Mulberry is crafted with clear etched acrylic, creating the modern glow seen throughout the pieces of this collection. Available in both Brushed Gold or Matte Black accents.