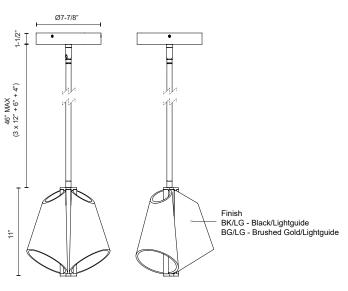

## SPECIFICATION DETAILS

\* For custom options, consult factory for details.

| Fixture Dimensions   | D10-7/8" x H11"                                            |
|----------------------|------------------------------------------------------------|
| Light Source         | LED with DC Driver                                         |
| Wattage              | 44W                                                        |
| Total Lumens         | 3520lm                                                     |
| Delivered Lumens     | BG/LG-1682Im*; BK/LG-1800Im*;                              |
| Voltage              | 120V                                                       |
| Color Temperature    | 3000K                                                      |
| CRI (Ra)             | 90CRI                                                      |
| Optional Color Temps | 2700K - 5000K Available, Minimum Order Quantities<br>Apply |
| LED Rated Life       | 50,000 hours                                               |
| Dimming              | 100% - 10%, TRIAC or ELV Dimmer (Not Included)             |
| Diffuser Details     | Acrylic diffuser                                           |
| Shade Details        | Clear Acrylic Light Guide Shade                            |
| Adjustable           | Yes                                                        |
| Rod Length           | 46" Max (3x12" + 1x6" + 1x4")                              |
| Wire Length          | 72" Max                                                    |
| Minimum Hang Height  | 20"                                                        |
| Ceiling Adaptor      | Yes, Up to 45 Degrees                                      |
| Location             | Dry                                                        |
| Warranty             | 5 Years                                                    |
| Canopy Dimensions    | D7-7/8" x H1-1/2"                                          |

Ø10-7/8"

WWW.KUZCOLIGHTING.COM