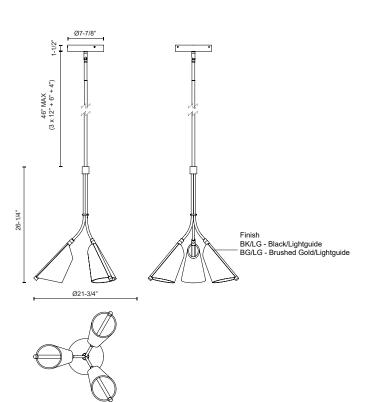

## SPECIFICATION DETAILS

\* For custom options, consult factory for details.

| Fixture Dimensions   | D21-3/4" x H26-1/4"                                        |
|----------------------|------------------------------------------------------------|
| Light Source         | LED with DC Driver                                         |
| Wattage              | 44W                                                        |
| Total Lumens         | 3520lm                                                     |
| Delivered Lumens     | BG/LG-1682lm*; BK/LG-1800lm*;                              |
| Voltage              | 120V                                                       |
| Color Temperature    | 3000К                                                      |
| CRI (Ra)             | 90CRI                                                      |
| Optional Color Temps | 2700K - 5000K Available, Minimum Order Quantities<br>Apply |
| LED Rated Life       | 50,000 hours                                               |
| Dimming              | 100% - 10%, TRIAC or ELV Dimmer (Not Included)             |
| Diffuser Details     | Acrylic diffuser                                           |
| Shade Details        | Clear Acrylic Light Guide Shade                            |
| Adjustable           | Yes                                                        |
| Rod Length           | 46" Max (3x12" + 1x6" + 1x4")                              |
| Wire Length          | 72" Max                                                    |
| Minimum Hang Height  | 34"                                                        |
| Ceiling Adaptor      | Yes, Up to 45 Degrees                                      |
| Location             | Dry                                                        |
| Warranty             | 5 Years                                                    |
| Canopy Dimensions    | D7-7/8" x H1-1/2"                                          |