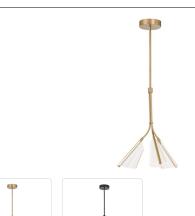

## DESCRIPTION

Classic shapes take new form in the stunning new Mulberry collection. Minimal, modern forged bodies and striking edge lit shades make up this one-of-a-kind collection. Each shade of the Mulberry is crafted with clear etched acrylic, creating the modern glow seen throughout the pieces of this collection. Available in both Brushed Gold or Matte Black accents.