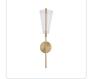

## WALL

WS62524-BG/LG Brushed Gold/Light Guide

WS62524-BK/LG Black/Light Guide

## **DESCRIPTION**

**PROJECT** 

Classic shapes take new form in the stunning new Mulberry collection. Minimal, modern forged bodies and striking edge lit shades make up this one-of-a-kind collection. Each shade of the Mulberry is crafted with clear etched acrylic, creating the modern glow seen throughout the pieces of this collection. Available in both Brushed Gold or Matte Black accents.