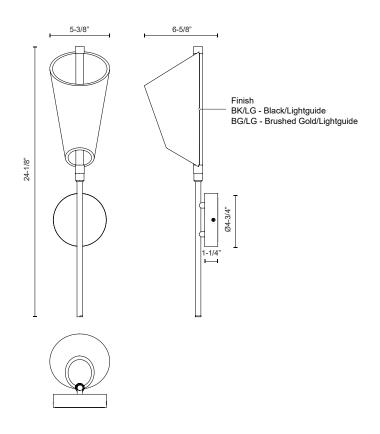

## WALL

WS62524-BG/LG Brushed Gold/Light Guide

WS62524-BK/LG Black/Light Guide

## **SPECIFICATION DETAILS**

 $\ensuremath{^{\star}}$  For custom options, consult factory for details.

| Fixture Dimensions   | W5-3/8" x H24-1/8" x E6-5/8"                               |
|----------------------|------------------------------------------------------------|
| Light Source         | LED with DC Driver                                         |
| Wattage              | 17W                                                        |
| Total Lumens         | 1120lm                                                     |
| Delivered Lumens     | BG/LG-654lm; BK/LG-700lm;                                  |
| Voltage              | 120V                                                       |
| Color Temperature    | 3000K                                                      |
| CRI (Ra)             | 90CRI                                                      |
| Optional Color Temps | 2700K - 5000K Available, Minimum Order Quantities<br>Apply |
| LED Rated Life       | 50,000 hours                                               |
| Dimming              | 100% - 10%, TRIAC or ELV Dimmer (Not Included)             |
| Diffuser Details     | Acrylic diffuser                                           |
| Shade Details        | Clear Acrylic Light Guide Shade                            |
| Location             | Dry                                                        |
| Warranty             | 5 Years                                                    |
| Mounting Style       | All Orientation; Wall;                                     |
| Canopy Dimensions    | D4-3/4" x E1-1/4"                                          |