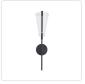

## WALL

WS62524-BG/LG Brushed Gold/Light Guide

WS62524-BK/LG Black/Light Guide

## **DESCRIPTION**

**PROJECT** 

Classic shapes take new form in the stunning new Mulberry collection. Minimal, modern forged bodies and striking edge lit shades make up this one-of-a-kind collection. Each shade of the Mulberry is crafted with clear etched acrylic, creating the modern glow seen throughout the pieces of this collection. Available in both Brushed Gold or Matte Black accents.