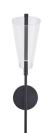

## WALL

WS62524-BG/LG Brushed Gold/Light Guide

WS62524-BK/LG Black/Light Guide

## **DESCRIPTION**

**PROJECT** 

Classic shapes take new form in the stunning new Mulberry collection. Minimal, modern forged bodies and striking edge lit shades make up this one-of-a-kind collection. Each shade of the Mulberry is crafted with clear etched acrylic, creating the modern glow seen throughout the pieces of this collection. Available in both Brushed Gold or Matte Black accents.