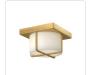

## **DESCRIPTION**

The Regalo Collection is all about simple lighting with an elevated design. Cake-like opal glass diffusers are wrapped like presents with sculptural metal details tied to your choice of Powder-Coated Black or Brushed Gold finishes. Available in 7-inch and 10-inch size options to fit your style and lighting demands.

FM45907-BK/OP Black/Opal Glass

FM45907-BG/OP Brushed Gold/Opal Glass