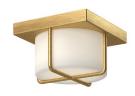

## **DESCRIPTION**

The Regalo Collection is all about simple lighting with an elevated design. Cake-like opal glass diffusers are wrapped like presents with sculptural metal details tied to your choice of Powder-Coated Black or Brushed Gold finishes. Available in 7-inch and 10-inch size options to fit your style and lighting demands.

FM45907-BK/OP Black/Opal Glass

FM45907-BG/OP Brushed Gold/Opal Glass