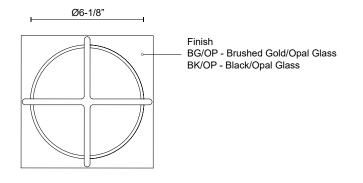

|
| Color Temperature      | 3000K                                                      |
| CRI (Ra)               | 90CRI                                                      |
| Optional Color Temps   | 2700K - 5000K Available, Minimum Order Quantities<br>Apply |
| LED Rated Life         | 50,000 hours                                               |
| Dimming                | 100% - 10%, ELV Dimmer (Not Included)                      |
| Glass Details          | Opal Glass                                                 |
| Location               | Dry                                                        |
| Warranty               | 5 Years                                                    |
| Illumination Direction | Down                                                       |





KUZCO

19054 28TH AVENUE SURREY - BC V3Z 6M3 CANADA COMMENT