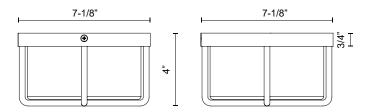

## SPECIFICATION DETAILS

 $\ensuremath{^{\star}}$  For custom options, consult factory for details.

| Fixture Dimensions     | L7-1/8" x W7-1/8" x H4"                                    |
|------------------------|------------------------------------------------------------|
| Light Source           | AC LED Module                                              |
| Wattage                | 13W                                                        |
| Total Lumens           | 1020lm*                                                    |
| Delivered Lumens       | 480lm                                                      |
| Voltage                | 120V                                                       |
| Color Temperature      | 3000K                                                      |
| CRI (Ra)               | 90CRI                                                      |
| Optional Color Temps   | 2700K - 5000K Available, Minimum Order Quantities<br>Apply |
| LED Rated Life         | 50,000 hours                                               |
| Dimming                | 100% - 10%, ELV Dimmer (Not Included)                      |
| Glass Details          | Opal Glass                                                 |
| Location               | Dry                                                        |
| Warranty               | 5 Years                                                    |
| Illumination Direction | Down                                                       |