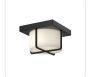

## **DESCRIPTION**

The Regalo Collection is all about simple lighting with an elevated design. Cake-like opal glass diffusers are wrapped like presents with sculptural metal details tied to your choice of Powder-Coated Black or Brushed Gold finishes. Available in 7-inch and 10-inch size options to fit your style and lighting demands.

FM45907-BK/OP Black/Opal Glass

FM45907-BG/OP Brushed Gold/Opal Glass