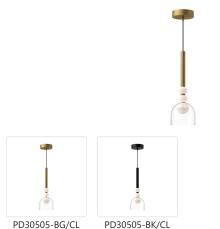

PD30505-BG/CL Brushed Gold/Clear

## d/Clear Black/Clear

## DESCRIPTION

The Rise Collection is a captivating display of modern design. These slender mini pendants boast delicate opal spheres and deliver an abundance of light with just the right amount of warmth. Available in black or brushed gold options, with a variety of clear glass shades to choose from.