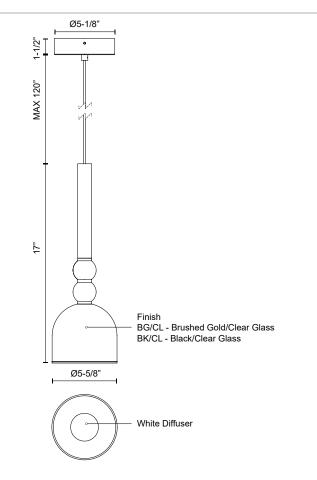

## SPECIFICATION DETAILS

\* For custom options, consult factory for details.

| Fixture Dimensions     | D5-5/8" x H17"                                             |
|------------------------|------------------------------------------------------------|
| Light Source           | LED with DC Driver                                         |
| Wattage                | 14W                                                        |
| Total Lumens           | 1080lm                                                     |
| Delivered Lumens       | 480lm                                                      |
| Voltage                | 120V                                                       |
| Color Temperature      | 3000K                                                      |
| CRI (Ra)               | 90CRI                                                      |
| Optional Color Temps   | 2700K - 5000K Available, Minimum Order Quantities<br>Apply |
| LED Rated Life         | 50,000 hours                                               |
| Dimming                | 100% - 10%, TRIAC or ELV Dimmer (Not Included)             |
| Diffuser Details       | White Diffuser                                             |
| Glass Details          | Clear Glass                                                |
| Adjustable             | Yes                                                        |
| Wire Length            | 120" Max                                                   |
| Wire Type              | Black                                                      |
| Minimum Hang Height    | 20"                                                        |
| Location               | Dry                                                        |
| Compliance             | T24-JA8                                                    |
| Warranty               | 5 Years                                                    |
| Illumination Direction | Up/Down                                                    |
| CEC Title 24 JA8       | Yes, JA8-19                                                |
| Canopy Dimensions      | D5-1/8" x H1-1/2"                                          |
|                        |                                                            |