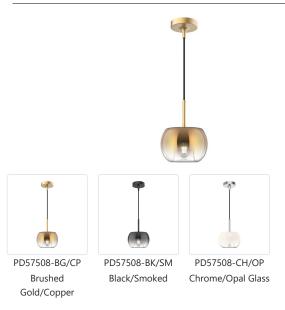

## **DESCRIPTION**

The stunning blown glass shades of the Samar Collection make wonderfully versatile statement pieces or subtle lighting options. The three ombre finishes are gorgeous specimens available in various hanging options that help create a dynamic space through lighting and tone. Each glass finish has three fixture finishes that help create an exciting piece for a unique space in your home.

## **SPECIFICATION DETAILS**

\* For custom options, consult factory for details.

| Fixture Dimensions     | D7-1/2" x H10-3/8"                                                           |
|------------------------|------------------------------------------------------------------------------|
| Lamp Type              | Incandescent, A15, Medium Base                                               |
| Wattage                | 1 x 60W                                                                      |
| Voltage                | 120V                                                                         |
| Glass Details          | Transition Copper Glass, Transition Smoked Glass or<br>Transition Opal Glass |
| Adjustable             | Yes                                                                          |
| Wire Length            | 120" Max                                                                     |
| Wire Type              | Black                                                                        |
| Minimum Hang Height    | 16"                                                                          |
| Location               | Dry                                                                          |
| Bulbs Included         | No                                                                           |
| Warranty               | 5 Years                                                                      |
| Illumination Direction | Down                                                                         |
| Canopy Dimensions      | D4-5/8" x H2-7/8"                                                            |