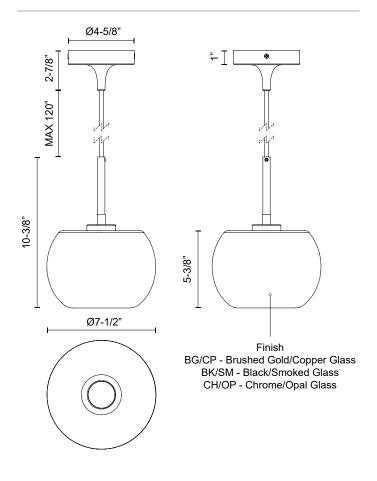

## **SPECIFICATION DETAILS**

\* For custom options, consult factory for details.

| Fixture Dimensions     | D7-1/2" x H10-3/8"                                                           |
|------------------------|------------------------------------------------------------------------------|
| Lamp Type              | Incandescent, A15, Medium Base                                               |
| Wattage                | 1 x 60W                                                                      |
| Voltage                | 120V                                                                         |
| Glass Details          | Transition Copper Glass, Transition Smoked Glass or<br>Transition Opal Glass |
| Adjustable             | Yes                                                                          |
| Wire Length            | 120" Max                                                                     |
| Wire Type              | Black                                                                        |
| Minimum Hang Height    | 16"                                                                          |
| Location               | Dry                                                                          |
| Bulbs Included         | No                                                                           |
| Warranty               | 5 Years                                                                      |
| Illumination Direction | Down                                                                         |
| Canopy Dimensions      | D4-5/8" x H2-7/8"                                                            |