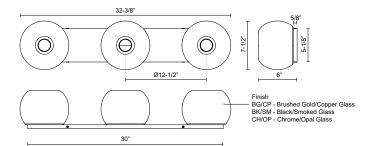

## **SPECIFICATION DETAILS**

 $\ensuremath{^{\star}}$  For custom options, consult factory for details.

| 2-3/8" x H7-1/2" x E6"                                                 |
|------------------------------------------------------------------------|
|                                                                        |
| andescent, A15, Medium Base                                            |
| 60W                                                                    |
| V                                                                      |
| nsition Copper Glass, Transition Smoked Glass or<br>nsition Opal Glass |
| np                                                                     |
|                                                                        |
| ears                                                                   |
| nt                                                                     |
| Orientation                                                            |
| x H5-1/8" x E5/8"                                                      |
|                                                                        |