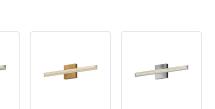

## WALL

VL27523-CH

Chrome

VL27523-BG

Brushed Gold

SPECIFICATION DETAILS

VL27523-BK

Black

## **DESCRIPTION**

Invite warmth into your space with our Saphir Collection. This modern vanity light adds depth and style with its great triangular ribbed diffuser and horizontal or vertical hanging options. With three finishes to choose from, this piece is a spectacular option for any decor style