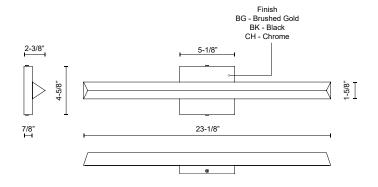

 $\ensuremath{^{\star}}$  For custom options, consult factory for details.

| Fixture Dimensions     | W23-1/8" x H4-5/8" x E2-3/8"                               |
|------------------------|------------------------------------------------------------|
| Light Source           | LED with DC Driver                                         |
| Light Jource           | LLD WILLI DC DIIVEI                                        |
| Wattage                | 22W                                                        |
| Total Lumens           | 1700lm                                                     |
| Delivered Lumens       | 1050lm                                                     |
| Voltage                | 120V                                                       |
| Color Temperature      | 3000K                                                      |
| CRI (Ra)               | 90CRI                                                      |
| Optional Color Temps   | 2700K - 5000K Available, Minimum Order Quantities<br>Apply |
| LED Rated Life         | 50,000 hours                                               |
| Dimming                | 100% - 10%, TRIAC or ELV Dimmer (Not Included)             |
| Diffuser Details       | Clear exterior Frosted Interior Acrylic                    |
| ADA Compliant          | Yes                                                        |
| Location               | Damp                                                       |
| Compliance             | ADA                                                        |
| Warranty               | 5 Years                                                    |
| Illumination Direction | Front                                                      |
| Mounting Style         | All Orientation                                            |
| Canopy Dimensions      | W5-1/8" x H4-5/8" x E7/8"                                  |