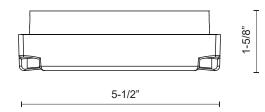

## **SPECIFICATION DETAILS**

\* For custom options, consult factory for details.

| <b>Fixture Dimensions</b> | W5-1/2" x H5-1/2" x E1-5/8"                             |
|---------------------------|---------------------------------------------------------|
| Light Source              | AC LED Module                                           |
| Wattage                   | 12W                                                     |
| Total Lumens              | 800lm                                                   |
| <b>Delivered Lumens</b>   | BK-40lm                                                 |
| Voltage                   | 120V                                                    |
| <b>Color Temperature</b>  | 3000K                                                   |
| CRI (Ra)                  | 90CRI                                                   |
| Optional Color Temps      | 2700K - 5000K Available, Minimum Order Quantities Apply |
| LED Rated Life            | 50,000 hours                                            |
| Dimming                   | 100% - 10%, ELV Dimmer (Not Included)                   |
| Glass Details             | Clear Glass                                             |
| ADA Compliant             | Yes                                                     |
| Location                  | Wet                                                     |
| Compliance                | ADA                                                     |
| Warranty                  | 5 Years                                                 |
| Mounting Style            | All Orientation; Wall;                                  |