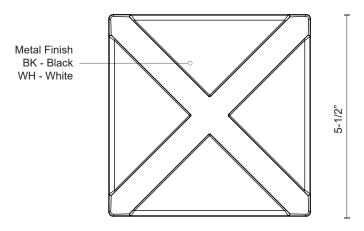

## **SPECIFICATION DETAILS**

\* For custom options, consult factory for details.

| <b>Fixture Dimensions</b> | W5-1/2" x H5-1/2" x E1-5/8"                             |
|---------------------------|---------------------------------------------------------|
| Light Source              | AC LED Module                                           |
| Wattage                   | 12W                                                     |
| Total Lumens              | 800lm                                                   |
| <b>Delivered Lumens</b>   | BK-40lm                                                 |
| Voltage                   | 120V                                                    |
| <b>Color Temperature</b>  | 3000K                                                   |
| CRI (Ra)                  | 90CRI                                                   |
| Optional Color Temps      | 2700K - 5000K Available, Minimum Order Quantities Apply |
| LED Rated Life            | 50,000 hours                                            |
| Dimming                   | 100% - 10%, ELV Dimmer (Not Included)                   |
| Glass Details             | Clear Glass                                             |
| ADA Compliant             | Yes                                                     |
| Location                  | Wet                                                     |
| Compliance                | ADA                                                     |
| Warranty                  | 5 Years                                                 |
| Mounting Style            | All Orientation; Wall;                                  |

## **DESCRIPTION**

X marks the spot. Contrasting foreground and background planar surfaces allow for the light-emitting surfaces to be obscured within the Tac exterior wall fixture. As a graphical and geometric element the lamp amplifies in impact with repetition and pattern. The bold accent is available in simple Black or White powder-coated finishes.