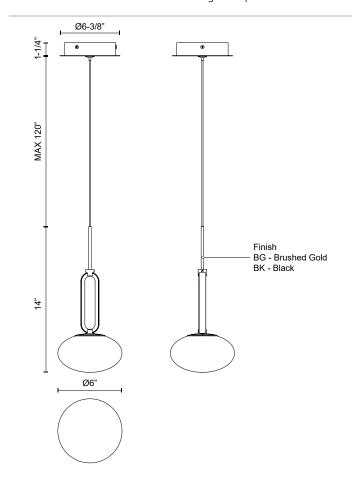

## **SPECIFICATION DETAILS**

 $\ensuremath{^{\star}}$  For custom options, consult factory for details.

| Fixture Dimensions     | D6" x H14"                                                 |
|------------------------|------------------------------------------------------------|
| Light Source           | LED with DC Driver                                         |
| Wattage                | 11W                                                        |
| Total Lumens           | 850lm                                                      |
| Delivered Lumens       | 450lm                                                      |
| Voltage                | 120V                                                       |
| Color Temperature      | 3000K                                                      |
| CRI (Ra)               | 90CRI                                                      |
| Optional Color Temps   | 2700K - 5000K Available, Minimum Order Quantities<br>Apply |
| LED Rated Life         | 50,000 hours                                               |
| Dimming                | 100% - 10%, TRIAC or ELV Dimmer (Not Included)             |
| Diffuser Details       | Opal Glass                                                 |
| Glass Details          | Opal Glass                                                 |
| Adjustable             | Yes                                                        |
| Wire Length            | 120" Max                                                   |
| Wire Type              | Black                                                      |
| Minimum Hang Height    | 18"                                                        |
| Location               | Dry                                                        |
| Warranty               | 5 Years                                                    |
| Illumination Direction | Up/Down                                                    |
| Canopy Dimensions      | D6-3/8" x H1-1/4"                                          |