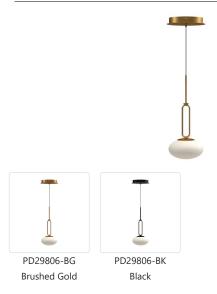

## **PENDANTS**

## **DESCRIPTION**

The sleek elegance presented in the Tavira Collection is unparalleled. This family of mini pendants floats on long slender bases that give way to illuminated decorative links. The elliptical opal diffusers are soft and unintrusive, providing a flood of light to any sized room. Brush gold and black finishes are available with a cable length of up to 120