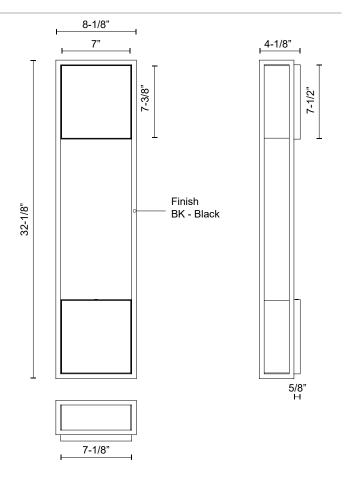

## SPECIFICATION DETAILS

\* For custom options, consult factory for details.

| Fixture Dimensions                               | W8-1/8" x H32-1/8" x E4-1/8"                                                                   |
|--------------------------------------------------|------------------------------------------------------------------------------------------------|
| Light Source                                     | AC LED Module                                                                                  |
| Wattage                                          | 31W                                                                                            |
| Total Lumens                                     | 2500lm                                                                                         |
| Delivered Lumens                                 | 1140lm*                                                                                        |
| Voltage                                          | 120V                                                                                           |
| Color Temperature                                | 3000K                                                                                          |
| CRI (Ra)                                         | 90CRI                                                                                          |
| Optional Color Temps                             | 2700K - 5000K Available, Minimum Order Quantities<br>Apply                                     |
|                                                  |                                                                                                |
| LED Rated Life                                   | 50,000 hours                                                                                   |
| LED Rated Life Dimming                           | 50,000 hours<br>100% - 10%, ELV Dimmer (Not Included)                                          |
|                                                  |                                                                                                |
| Dimming                                          | 100% - 10%, ELV Dimmer (Not Included)                                                          |
| Dimming<br>Glass Details                         | 100% - 10%, ELV Dimmer (Not Included)<br>Clear Exterior White Interior Glass                   |
| Dimming<br>Glass Details<br>Location             | 100% - 10%, ELV Dimmer (Not Included)<br>Clear Exterior White Interior Glass<br>Wet            |
| Dimming<br>Glass Details<br>Location<br>Warranty | 100% - 10%, ELV Dimmer (Not Included)<br>Clear Exterior White Interior Glass<br>Wet<br>5 Years |