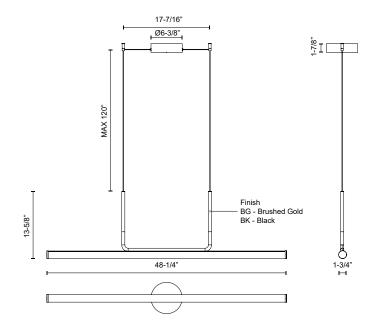

## **SPECIFICATION DETAILS**

 $\ensuremath{^{\star}}$  For custom options, consult factory for details.

| <b>Fixture Dimensions</b> | L48-1/4" x W1-3/4" x H13-5/8"                              |
|---------------------------|------------------------------------------------------------|
| Light Source              | LED with DC Driver                                         |
| Wattage                   | 32W                                                        |
| Total Lumens              | 2380lm                                                     |
| Delivered Lumens          | 1740lm*                                                    |
| Voltage                   | 120V                                                       |
| Color Temperature         | 3000K                                                      |
| CRI (Ra)                  | 90CRI                                                      |
| Optional Color Temps      | 2700K - 5000K Available, Minimum Order Quantities<br>Apply |
| LED Rated Life            | 50,000 hours                                               |
| Dimming                   | 100% - 10%, TRIAC or ELV Dimmer (Not Included)             |
| Diffuser Details          | Frosted Acrylic                                            |
| Adjustable                | Yes                                                        |
| Wire Length               | 120" Max                                                   |
| Wire Type                 | Black                                                      |
| Minimum Hang Height       | 18"                                                        |
| Location                  | Dry                                                        |
| Warranty                  | 5 Years                                                    |
| Illumination Direction    | Up/Down                                                    |
| Canopy Dimensions         | D6-3/8" x H1-7/8"                                          |