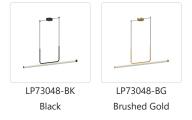

## **DESCRIPTION**

The Vesper Collection offers a softer variation of industrial design in a unique way. The playful U-shaped frame gives way to two frosted polycarbonate diffusers that are perfect for lighting table areas or kitchen islands. Available in two lovely finishes, the Vesper family is sure to be a statement piece regardless of where it s placed.