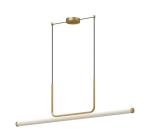

## **DESCRIPTION**

The Vesper Collection offers a softer variation of industrial design in a unique way. The playful U-shaped frame gives way to two frosted polycarbonate diffusers that are perfect for lighting table areas or kitchen islands. Available in two lovely finishes, the Vesper family is sure to be a statement piece regardless of where it s placed.